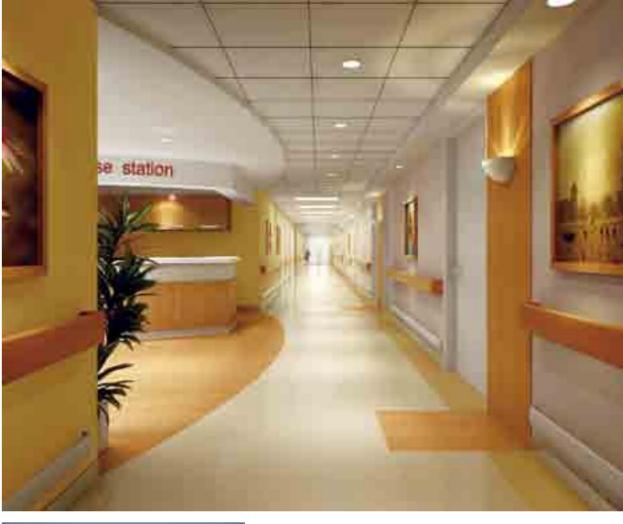

| iT-698系列02 |
|------------|
| iT-697系列08 |
| iT-695系列13 |
| iT-696系列18 |
| iT-691系列21 |
| iT-692系列25 |
|            |

防護扶手

Protection handrail specialist

時尚的外形設計、科學合理的色彩搭配, 給沉悶肅静的公共場所走道, 劃過一道絢麗的彩虹, 增添生機,緩衝外力之破壞性碰撞,同時可使環境更加美觀; 亦充分考慮對體弱人士的扶持、防滑作用。

Stylish outlook design, scientific and reasonable color match, it is just like a brilliant rainbow across the dull and quiet walkway of public places, which can add vitality, buffer destructive collisions force as well as beautify environment ; also take full account of its support and anti-skidding to the weakened.