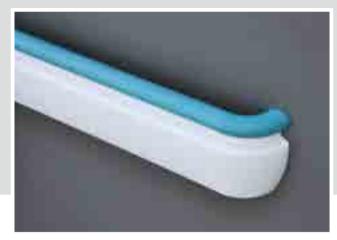

# **697** 防護扶手

### inTouch iT-697型豪華組合扶手

外形時尚, 色彩多樣, 結構設計更加人性化, 握持位置及 結構最大限度符合手掌握持習慣。

Stylish outlook, color variety, more humanized structure design, the holding place and structure is designed to be used to the hand by maximum limit.