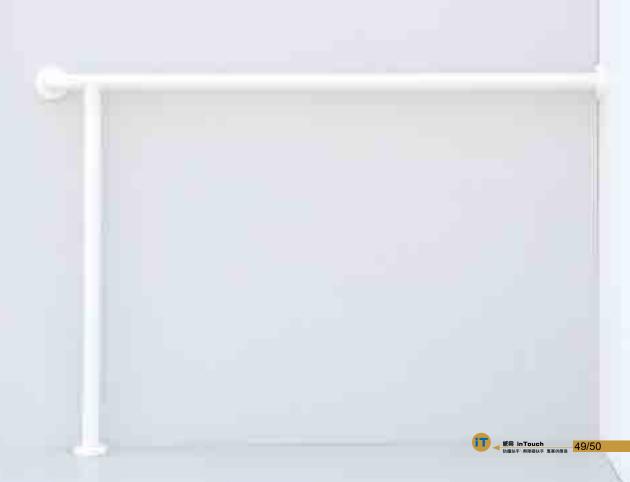

## iT025 無障礙通道扶手

## Type iT025 Barrier-free channel handrail

結構設計合理,與傳統扶手相比更適合於通道內安裝,上層扶手適合步行 人士及持枴杖者輔助行走,下層扶手適合於坐輪椅者和兒童,並可實現多種人 性化設計的要求,且顏色豐富,便於與周圍環境進行融洽的搭配。

With reasonable structure design, the handrail is more suitable to install in the channel by comparing with traditional handrail, the upper handrail is for walking people and those who rely on crutches, lower handrail is for wheelchair users and children, and they can achieve a variety of humanized design requirements, and they are easy to harmonize with the surrounding environment for their rich colors.