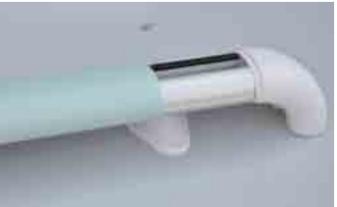

## inTouch iT-695型防護扶手

#### 外飾物採用乙烯樹脂、ABS材料,內包金屬結構支架;具有手感好,防滑的特點。 為醫院病房、走廊、樓梯通道等區域的安全、美觀起到至關重要的作用。

The external accessories adopt vinyl resin and ABS material, metal structural frames are the cores; the handrail is comfortable and anti-slip, which plays a crucial role in safety and beauty of hospital wards, corridors, staircases and other areas.