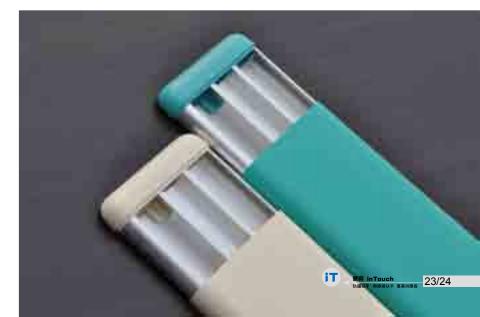

| iT-698系列02 |
|------------|
| iT-697系列08 |
| iT-695系列13 |
| iT-696系列18 |
| iT-691系列21 |
| iT-692系列25 |
|            |

防護扶手

Protection handrail specialist

時尚的外形設計、科學合理的色彩搭配, 給沉悶肅静的公共場所走道, 劃過一道絢麗的彩虹, 增添生機,緩衝外力之破壞性碰撞,同時可使環境更加美觀; 亦充分考慮對體弱人士的扶持、防滑作用。

Stylish outlook design, scientific and reasonable color match, it is just like a brilliant rainbow across the dull and quiet walkway of public places, which can add vitality, buffer destructive collisions force as well as beautify environment ; also take full account of its support and anti-skidding to the weakened.

外形美觀大方,高强鋁合金支架與乙烯樹脂外飾 物的完美結合,是替代傳統木質、不銹鋼扶手的 經典產品。

With elegant appearance, the perfect combination of high strength aluminum alloy frame and vinyl resins external accessories, therefore the product is an classic product to replace the traditional wood or stainless steel handrail.