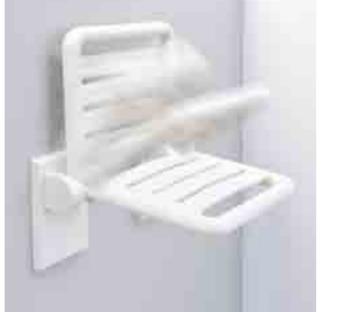

## iT032 折疊淋浴椅 Type iT032 Folding shower stool

座椅直接安裝於牆面,結構設計合理,穩固耐用; 可上翻折疊,為行動不便者提供更多活動空間, 所有轉角均為圓弧結構,有效防止對人體造成傷害。

The stool can be installed on the wall directly, the structure is designed reasonably, it is stable and durable;

The stool can be folded on the turn, more space can be provide for the disabled, All corners are arc-structured , which can effectively prevent harm from human body.