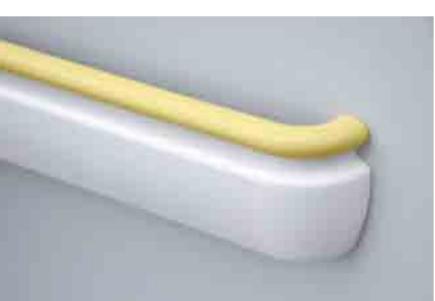

| iT-698系列02 |
|------------|
| iT-697系列08 |
| iT-695系列13 |
| iT-696系列18 |
| iT-691系列21 |
| iT-692系列25 |
|            |

防護扶手

Protection handrail specialist

時尚的外形設計、科學合理的色彩搭配, 給沉悶肅静的公共場所走道, 劃過一道絢麗的彩虹, 增添生機,緩衝外力之破壞性碰撞,同時可使環境更加美觀; 亦充分考慮對體弱人士的扶持、防滑作用。

Stylish outlook design, scientific and reasonable color match, it is just like a brilliant rainbow across the dull and quiet walkway of public places, which can add vitality, buffer destructive collisions force as well as beautify environment ; also take full account of its support and anti-skidding to the weakened.