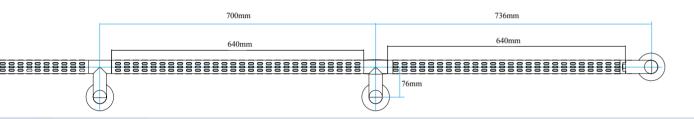

## iT025 無障礙通道扶手

## Type iT025 Barrier-free channel handrail

結構設計合理,與傳統扶手相比更適合於通道內安裝,上層扶手適合步行 人士及持枴杖者輔助行走,下層扶手適合於坐輪椅者和兒童,並可實現多種人 性化設計的要求,且顏色豐富,便於與周圍環境進行融洽的搭配。

With reasonable structure design, the handrail is more suitable to install in the channel by comparing with traditional handrail, the upper handrail is for walking people and those who rely on crutches, lower handrail is for wheelchair users and children, and they can achieve a variety of humanized design requirements, and they are easy to harmonize with the surrounding environment for their rich colors.

iT025 T 字形無障礙通道扶手 Type iT-025 Barrier-free channel handrail T shape