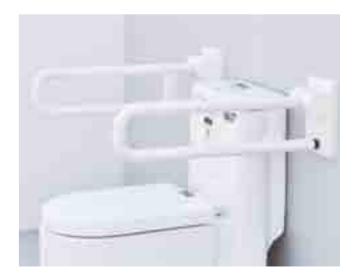

## iT015上翻式多功能扶手 Type iT015 Turn-style multifunctional handrail

上翻式多功能扶手,設計理念時尚,造型優美,扶手部 分可成90度角上下定位,在提供輔助的同時,充分考慮 到家庭衛生間空間狹小的難題。

Turn-style multi function handrail is with modern design theory and elegant outlook, the handrail can be positioned 90 degree angle up and down, besides its aid function, the difficulty of restricted family bathroom space has been considered fully.

#### ◇ 手握部分材質為PA/ABS · 內襯部分 為不銹鋼;

- ◇ 扶手表面特級防滑,手感更加舒適,適於扶持;
- ◇ 採用引力學原理·扶手部分可90度上下定位;
- The PA/ABS material is used for holding part, the liner is stainless steel;
- The handrail surface is superior anti-slip, which is confortable and suitable for supporting.
- Adopting gravational principle, the handrail can be positioned 90 degree angle up and down.