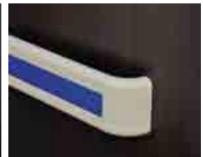

| iT-698系列02 |
|------------|
| iT-697系列08 |
| iT-695系列13 |
| iT-696系列18 |
| iT-691系列21 |
| iT-692系列25 |
|            |

防護扶手

Protection handrail specialist

時尚的外形設計、科學合理的色彩搭配, 給沉悶肅静的公共場所走道, 劃過一道絢麗的彩虹, 增添生機,緩衝外力之破壞性碰撞,同時可使環境更加美觀; 亦充分考慮對體弱人士的扶持、防滑作用。

Stylish outlook design, scientific and reasonable color match, it is just like a brilliant rainbow across the dull and quiet walkway of public places, which can add vitality, buffer destructive collisions force as well as beautify environment ; also take full account of its support and anti-skidding to the weakened.