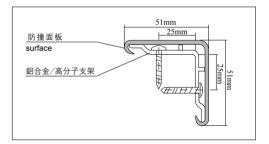

## inTouch iT-692型護角系列

#### 外飾物採用乙烯樹脂、ABS材料、內襯提供鋁合金、高分子材料兩種選擇,保 護著最易受到碰撞的牆角,柱角,給予您的建築物可靠的呵護。

The external accessories adopt vinyl resin and ABS material, you can choose aluminum or polymer materials as liner to protect the most vulnerable wall corner and column corner, which give your building reliable cares.