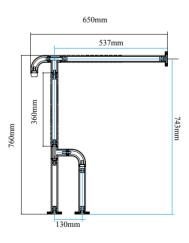

## iT022經典款坐便器扶手 Type iT022 Classic toilet handrail

#### 分體式設計,結構簡潔合理,更方便於不同尺寸之環境中安裝。

Split design, simple and reasonable structure, the handrail is convenient to install in environments with different size.

備註:高度為760mm款適用於座便器 Height 920mm suitable for toilet