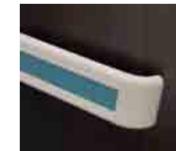

# **697** 防護扶手

### inTouch iT-697型豪華組合扶手

外形時尚, 色彩多樣, 結構設計更加人性化, 握持位置及 結構最大限度符合手掌握持習慣。

Stylish outlook, color variety, more humanized structure design, the holding place and structure is designed to be used to the hand by maximum limit.