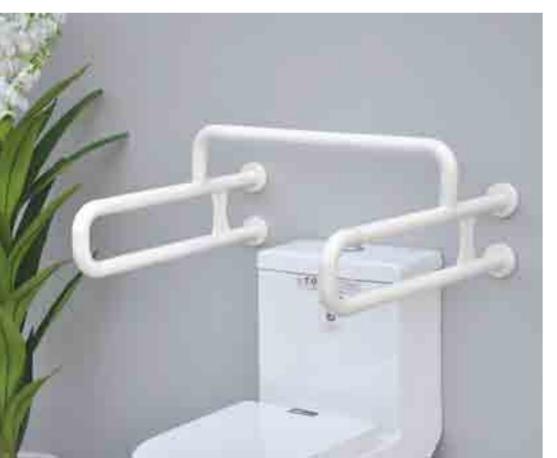

# iT028 "U" 形扶手 Type iT028 Handrail "U" shape 扶手豎向垂直安裝於牆面,適用於潔具兩側,有效解決行動遲緩、地面 濕滑造成的不便。

The handrail is installed on wall surface vertically, which is suitable for both sides of sanitary ware, the slowpoke can be aided and the inconvenience resulted from wet and slippy floor can be avoided effectively.