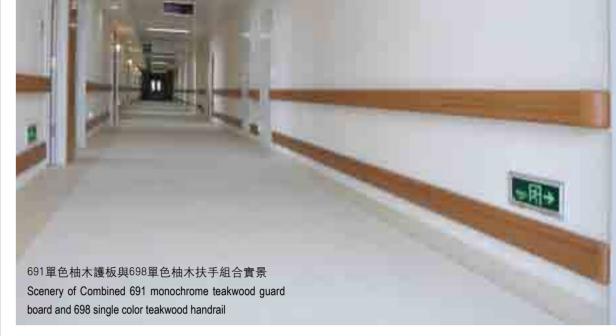

## inTouch iT-691型防撞護板

#### 結構設計合理,高強鋁合金支架與乙烯脂材料的完美結合,不但能表達牆體空間的線 條美感,而且配合不同環境,隨意更換各種色彩的外飾物,外形時尚,美觀實用。

With reasonable structure design and perfect combination of high strength aluminum alloy frame and vinyl resins, the product can not only express the beauty sense of the lines of the wall space, but also change external accessories with different colors to match with different environments randomly, which is modern, comfortable, beautiful and practical.