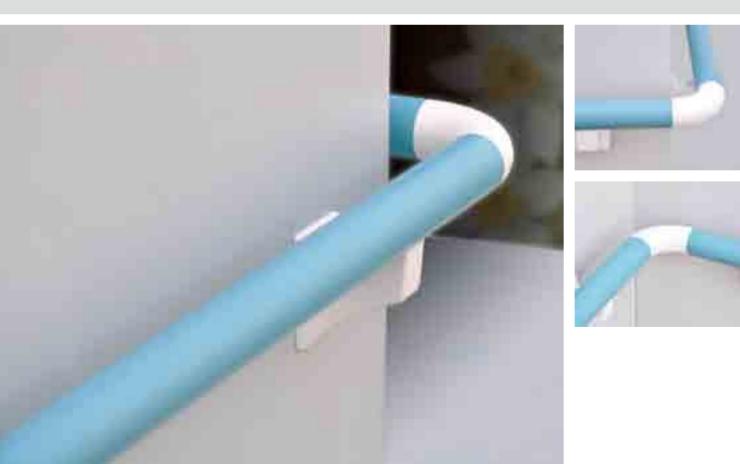

## inTouch iT-696型防護扶手

#### 該産品不但能表達墻體空間的綫條美感,而且能配合不同環境,更换各種色彩的外殼進行搭 配。外形時尚, 手感舒適, 美觀實用。

The product can not only express the beauty sense of the lines of the wall space, but also change external covers with different colors to match with different environments, which is modern, comfortable, beautiful and practical.

#### 表面材料爲乙烯樹脂

純度高、柔韌性強;質地堅韌光潔,不受季節氣候影響;平直不變形、不開裂; 耐酸鹼、不怕潮,防霉變;顏色穩定,光潔艷麗的顏色始終如初。

Surface material is vinyl resin

High purity, strong flexibility, hard and smooth, so that the product is not subject to climate change; straight, no deformation, no cracking; acid and alkali proof, moisture resistance, anti-mildew; color stability, color is always as bright as ever.

單接彎頭 Single connection elbow