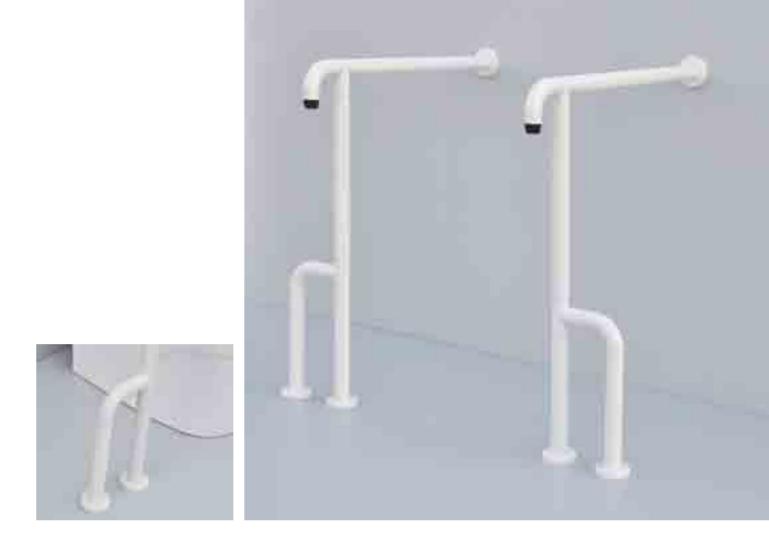

## iT022經典款坐便器扶手 Type iT022 Classic toilet handrail

#### 分體式設計,結構簡潔合理,更方便於不同尺寸之環境中安裝。

Split design, simple and reasonable structure, the handrail is convenient to install in environments with different size.

備註:高度為760mm款適用於座便器 Height 920mm suitable for toilet