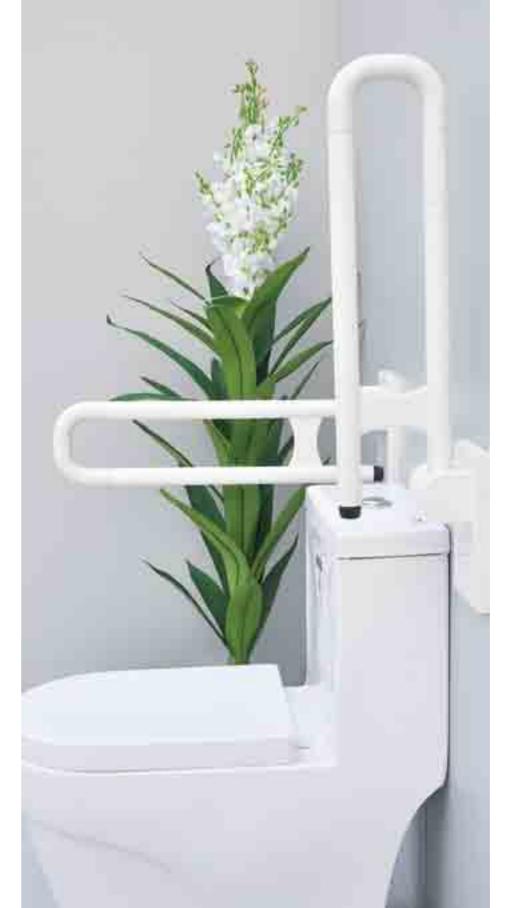

## iT015上翻式多功能扶手 Type iT015 Turn-style multifunctional handrail

上翻式多功能扶手,設計理念時尚,造型優美,扶手部 分可成90度角上下定位,在提供輔助的同時,充分考慮 到家庭衛生間空間狹小的難題。

Turn-style multi function handrail is with modern design theory and elegant outlook, the handrail can be positioned 90 degree angle up and down, besides its aid function, the difficulty of restricted family bathroom space has been considered fully.

#### ◇ 手握部分材質為PA/ABS · 內襯部分 為不銹鋼;

- ◇ 扶手表面特級防滑,手感更加舒適,適於扶持;
- ◇ 採用引力學原理·扶手部分可90度上下定位;
- The PA/ABS material is used for holding part, the liner is stainless steel;
- The handrail surface is superior anti-slip, which is confortable and suitable for supporting.
- Adopting gravational principle, the handrail can be positioned 90 degree angle up and down.