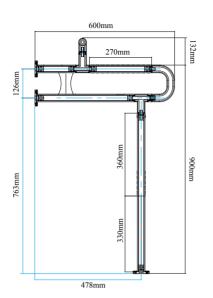

## iT021經典款小便器扶手 Type iT021 Classic urinal handrail

設計簡潔大方,結構穩固合理; 安裝簡單、維護保養方便; 充分體現無微不至的體貼和關懷。

Simple and elegant design, stable and reasonable structure;

Easy installation and convenient maintenance ; The meticulous consideration and care are reflected fully.

- ◇ 手握部分材質為PA/ABS · 內襯部分為不銹鋼;
   ◇ 扶手表面特級防滑,手感更加舒適,適於扶持。
- The PA/ABS material is used for holding part, the liner is stainless steel;
- The handrail surface is superior anti-slip, which is confortable and suitable for supporting.