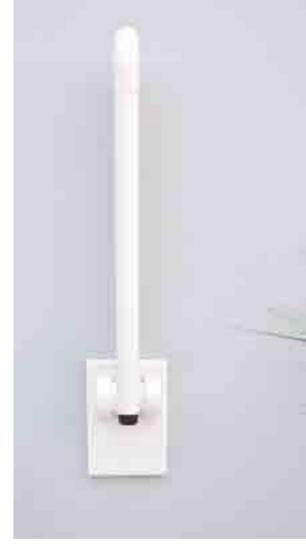

## iT016洗手盆扶手 Type iT016 Wash basin handrail

專為體弱人士在盥洗時提供舒適、放心的輔助支撐;款式簡約,結構穩固且 便於清潔。

Providing confortable and safe aid for the weakened when they wash; the handrail is with simple style, stable structure and easy to clean.