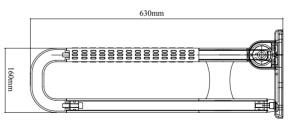

## iT031浴缸扶手 Type iT031 Bathtub handrail

用於洗浴時抓握·保持身體平衡·借力起坐之用;安裝簡便;形式 靈活多變;可根據客戶尺寸定制。

The handrail is used for gripping when bathing in order to keep the body balanced and aid for standing and seating; which is easy to install; the form is flexible, and can be manufactured according to customer's specification.