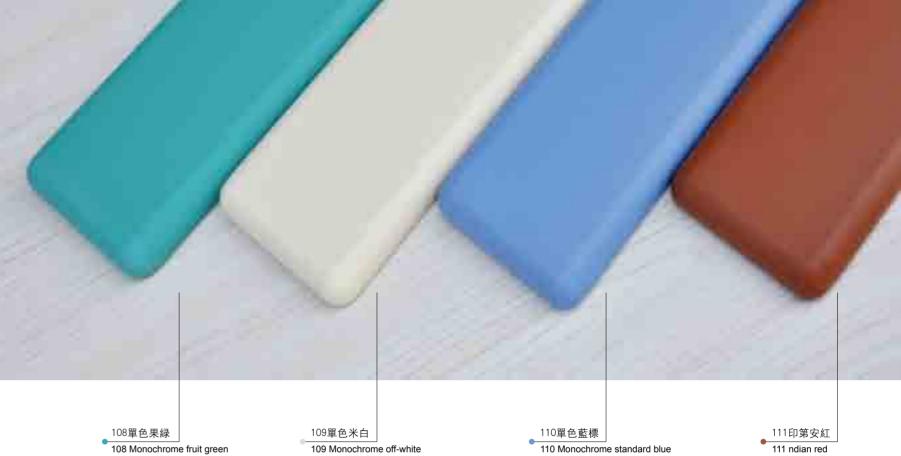

818 Double colored teak series

805 嫩緑 805 Peak green

815 豆緑 815 Bean green

821 淺咖啡 821 Gray brown

820 藍岩緑 820 Blue rocks green

811 藍標 811 Standard blue

809 寶藍色 809 Royal blue

822 單色米白 822 Monochrome off-white