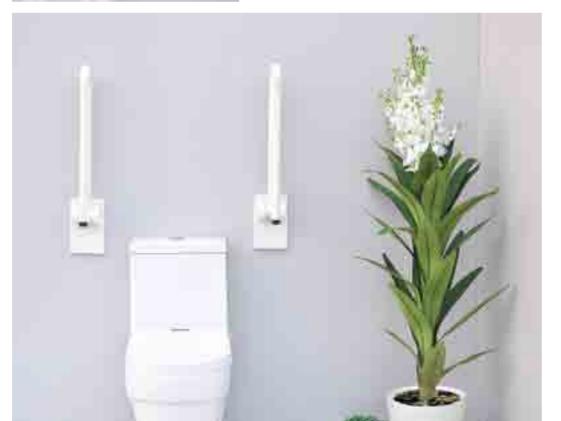

## iT021經典款小便器扶手 Type iT021 Classic urinal handrail

設計簡潔大方,結構穩固合理; 安裝簡單、維護保養方便; 充分體現無微不至的體貼和關懷。

Simple and elegant design, stable and reasonable structure;

Easy installation and convenient maintenance ; The meticulous consideration and care are reflected fully.

- ◇ 手握部分材質為PA/ABS · 內襯部分為不銹鋼;
   ◇ 扶手表面特級防滑,手感更加舒適,適於扶持。
- The PA/ABS material is used for holding part, the liner is stainless steel;
- The handrail surface is superior anti-slip, which is confortable and suitable for supporting.

## iT022經典款坐便器扶手 Type iT022 Classic toilet handrail

#### 分體式設計,結構簡潔合理,更方便於不同尺寸之環境中安裝。

Split design, simple and reasonable structure, the handrail is convenient to install in environments with different size.

備註:高度為760mm款適用於座便器 Height 920mm suitable for toilet