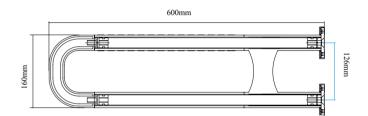

# iT028 "U" 形扶手 Type iT028 Handrail "U" shape 扶手豎向垂直安裝於牆面,適用於潔具兩側,有效解決行動遲緩、地面 濕滑造成的不便。

The handrail is installed on wall surface vertically, which is suitable for both sides of sanitary ware, the slowpoke can be aided and the inconvenience resulted from wet and slippy floor can be avoided effectively.