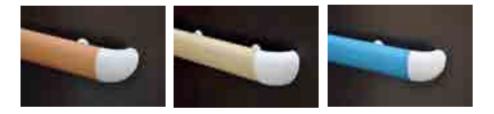

818 Double colored teak series

805 嫩緑 805 Peak green

815 豆緑 815 Bean green

821 淺咖啡 821 Gray brown

820 藍岩緑 820 Blue rocks green

811 藍標 811 Standard blue

809 寶藍色 809 Royal blue

822 單色米白 822 Monochrome off-white