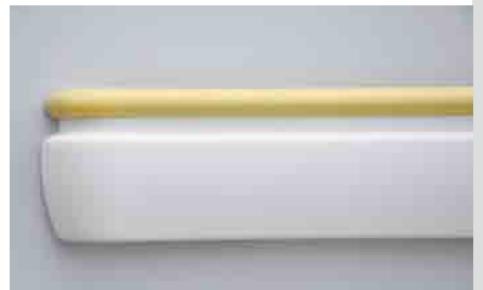

| iT-698系列02 |
|------------|
| iT-697系列08 |
| iT-695系列13 |
| iT-696系列18 |
| iT-691系列21 |
| iT-692系列25 |
|            |

防護扶手

Protection handrail specialist

時尚的外形設計、科學合理的色彩搭配, 給沉悶肅静的公共場所走道, 劃過一道絢麗的彩虹, 增添生機,緩衝外力之破壞性碰撞,同時可使環境更加美觀; 亦充分考慮對體弱人士的扶持、防滑作用。

Stylish outlook design, scientific and reasonable color match, it is just like a brilliant rainbow across the dull and quiet walkway of public places, which can add vitality, buffer destructive collisions force as well as beautify environment ; also take full account of its support and anti-skidding to the weakened.