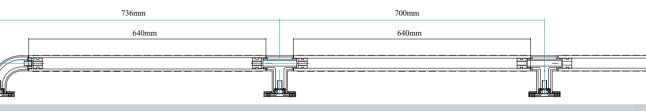

## iT025 無障礙通道扶手

## Type iT025 Barrier-free channel handrail

結構設計合理,與傳統扶手相比更適合於通道內安裝,上層扶手適合步行 人士及持枴杖者輔助行走,下層扶手適合於坐輪椅者和兒童,並可實現多種人 性化設計的要求,且顏色豐富,便於與周圍環境進行融洽的搭配。

With reasonable structure design, the handrail is more suitable to install in the channel by comparing with traditional handrail, the upper handrail is for walking people and those who rely on crutches, lower handrail is for wheelchair users and children, and they can achieve a variety of humanized design requirements, and they are easy to harmonize with the surrounding environment for their rich colors.

iT025 T 字形無障礙通道扶手 Type iT-025 Barrier-free channel handrail T shape