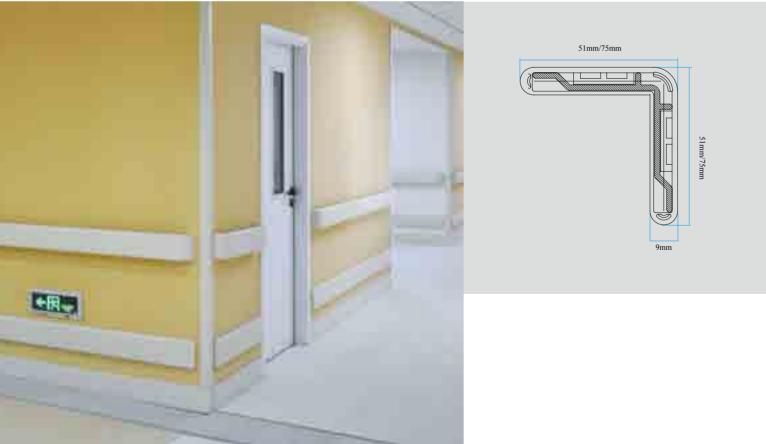

## inTouch iT-692型護角系列

#### 外飾物採用乙烯樹脂、ABS材料、內襯提供鋁合金、高分子材料兩種選擇,保 護著最易受到碰撞的牆角,柱角,給予您的建築物可靠的呵護。

The external accessories adopt vinyl resin and ABS material, you can choose aluminum or polymer materials as liner to protect the most vulnerable wall corner and column corner, which give your building reliable cares.