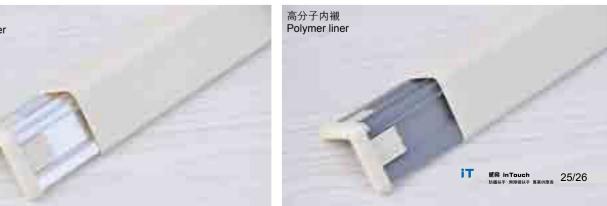

#### 外飾物採用乙烯樹脂、ABS材料、內襯提供鋁合金、高分子材料兩種選擇,保 護著最易受到碰撞的牆角,柱角,給予您的建築物可靠的呵護。

The external accessories adopt vinyl resin and ABS material, you can choose aluminum or polymer materials as liner to protect the most vulnerable wall corner and column corner, which give your building reliable cares.

鋁合金内襯 Aluminum liner

威亮無障礙扶手, 專爲老人、殘障者、孕婦......等體弱人士設計, 充分體現無微不至的體貼和關懷; 每個產品設計, 都充分體現 "穩、便、美"的設計理念, 處處體現貼心呵護和無限的關愛。

inTouch Barrier-free handrail,

Special designed for the weakened such as the elderly, the disable, the pregnant, etc.