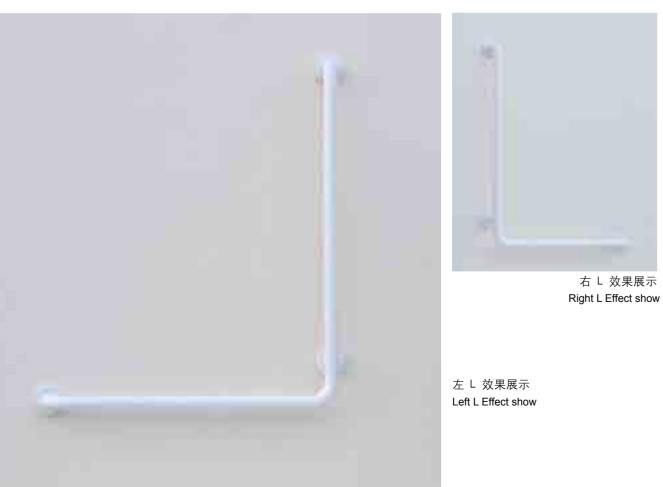

#### 90度角設計,有效提供水平和垂直方向的支撑, 可安裝成左或右兩種方式。

90 degree angle design provides horizontal and vertical support effectively, which can be installed in two ways- left or right.

右 L 效果展示