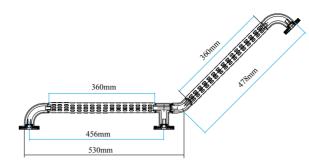

# **it-013** 無障礙扶手

## iT013"一"字形扶手 Type iT013 Handrail like"—"

#### 提供400mm-770mm多種長度選擇,並可與其他無障礙扶手搭配, 組成一套完整的衛生間安全系統。

Provide a variety of length from 400mm-770mm for your choice, which can match with other barrier-free handrails to form a complete set of bathroom safety system. L=400 460 490 650 770 (mm)

#### 90度角設計,有效提供水平和垂直方向的支撑, 可安裝成左或右兩種方式。

90 degree angle design provides horizontal and vertical support effectively, which can be installed in two ways- left or right.

右 L 效果展示