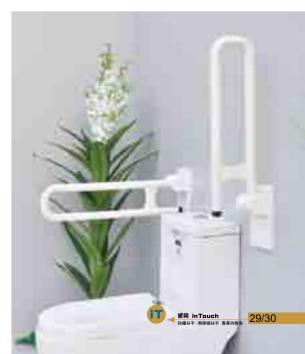

## iT021經典款小便器扶手 Type iT021 Classic urinal handrail

設計簡潔大方,結構穩固合理; 安裝簡單、維護保養方便; 充分體現無微不至的體貼和關懷。

Simple and elegant design, stable and reasonable structure;

Easy installation and convenient maintenance ; The meticulous consideration and care are reflected fully.

- ◇ 手握部分材質為PA/ABS · 內襯部分為不銹鋼;
   ◇ 扶手表面特級防滑,手感更加舒適,適於扶持。
- The PA/ABS material is used for holding part, the liner is stainless steel;
- The handrail surface is superior anti-slip, which is confortable and suitable for supporting.