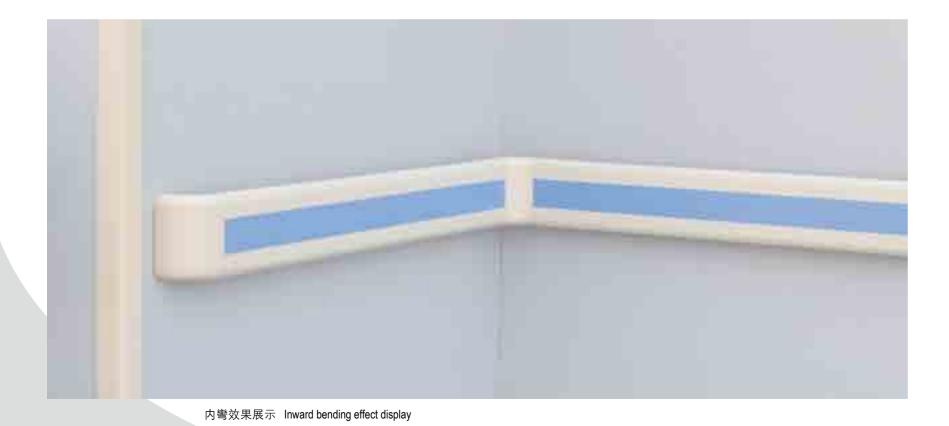

| iT-698系列02 |
|------------|
| iT-697系列08 |
| iT-695系列13 |
| iT-696系列18 |
| iT-691系列21 |
| iT-692系列25 |
|            |

防護扶手

Protection handrail specialist

時尚的外形設計、科學合理的色彩搭配, 給沉悶肅静的公共場所走道, 劃過一道絢麗的彩虹, 增添生機,緩衝外力之破壞性碰撞,同時可使環境更加美觀; 亦充分考慮對體弱人士的扶持、防滑作用。

Stylish outlook design, scientific and reasonable color match, it is just like a brilliant rainbow across the dull and quiet walkway of public places, which can add vitality, buffer destructive collisions force as well as beautify environment ; also take full account of its support and anti-skidding to the weakened.