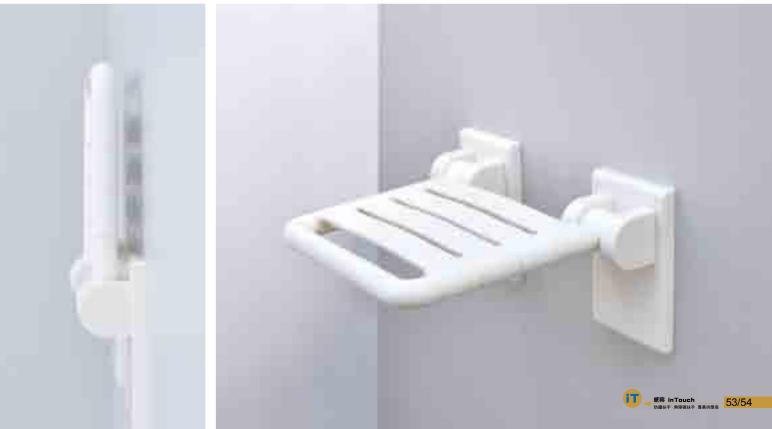

## iT032 折疊淋浴椅 Type iT032 Folding shower stool

座椅直接安裝於牆面,結構設計合理,穩固耐用; 可上翻折疊,為行動不便者提供更多活動空間, 所有轉角均為圓弧結構,有效防止對人體造成傷害。

The stool can be installed on the wall directly, the structure is designed reasonably, it is stable and durable;

The stool can be folded on the turn, more space can be provide for the disabled, All corners are arc-structured , which can effectively prevent harm from human body.