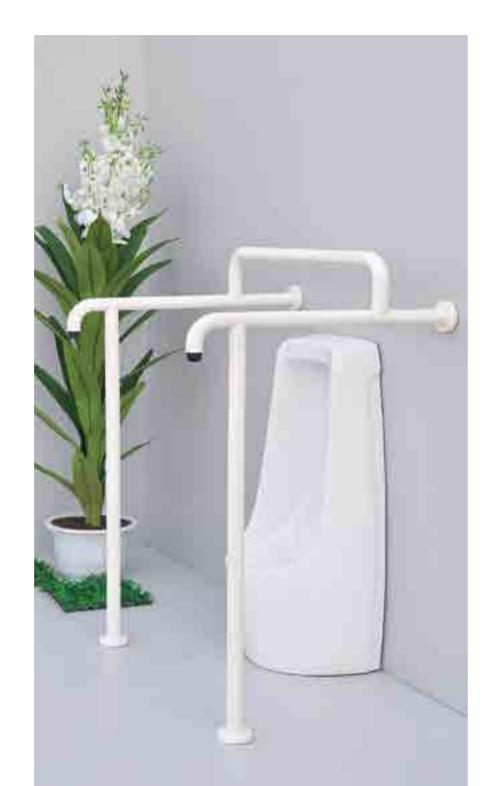

## iT021經典款小便器扶手 Type iT021 Classic urinal handrail

設計簡潔大方,結構穩固合理; 安裝簡單、維護保養方便; 充分體現無微不至的體貼和關懷。

Simple and elegant design, stable and reasonable structure;

Easy installation and convenient maintenance ; The meticulous consideration and care are reflected fully.

- ◇ 手握部分材質為PA/ABS · 內襯部分為不銹鋼;
   ◇ 扶手表面特級防滑,手感更加舒適,適於扶持。
- The PA/ABS material is used for holding part, the liner is stainless steel;
- The handrail surface is superior anti-slip, which is confortable and suitable for supporting.