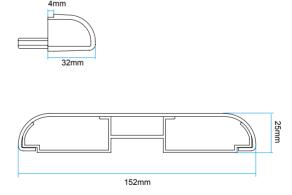

外形美觀大方,高强鋁合金支架與乙烯樹脂外飾 物的完美結合,是替代傳統木質、不銹鋼扶手的 經典產品。

With elegant appearance, the perfect combination of high strength aluminum alloy frame and vinyl resins external accessories, therefore the product is an classic product to replace the traditional wood or stainless steel handrail.

825 Mahogany series+ apple wood

826 Monochrome teak series

- ※採用乙烯樹脂、ABS為外飾物;
- ※ 維護保養方便,經久耐用;
- ※ 色彩多樣,造型新穎,適合多種場合使用;
- ※ 內芯為專業設計的鋁合金支架,緊固合理;
- ※ 保護牆體,防撞抗擊;
- ※ 特殊設計的防撞膠條,起到防震、抗衝擊作用。
- X Adopting vinyl resins and ABS as external accessories;
- X Easy maintenance and durability;
- X Colorful , innovative design, it is suitable for a variety of occasions ;
- Inner core is aluminum alloy frame designed specially, which is fastened and reasonable;
- ※ Protecting walls, dash-proof, anti-bumping;
- X Anti-collision strip designed specially plays a role of shock resistance.