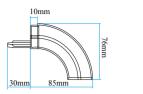

9 寶藍色 809 Royal blue

822 單色米白 822 Monochrome off-white









本圖冊所示顏色僅供參考,實際顏色以樣品為準; 特殊顏色可依客戶要求定制。



698系列標準色卡 698 series of standard color card



The colors shown in the brochure are only for reference, the actual colors

are subject to samples; special color can be customized.

# **697** 防護扶手

### inTouch iT-697型豪華組合扶手

外形時尚, 色彩多樣, 結構設計更加人性化, 握持位置及 結構最大限度符合手掌握持習慣。

Stylish outlook, color variety, more humanized structure design, the holding place and structure is designed to be used to the hand by maximum limit.







赤楊木 3534-10A

黑胡桃 E130B-C

紅櫻桃 A27

泰柚 35-55B



色號:701 櫻桃木+瓷白 Color code:701 Cherry wood+ porcelaine



色號:702果緑+瓷白 Color code:702 Fruit green+ porcelaine



色號:703天藍+瓷白 Color code:**703** Azure+ porcelaine

色號:705檸檬黄+瓷白 Color code:705 Lemon yellow + porcelaine

















色號:706嫩緑+瓷白 Color code:706 Peak green+ porcelaine





## inTouch iT-695型防護扶手

#### 外飾物採用乙烯樹脂、ABS材料,內包金屬結構支架;具有手感好,防滑的特點。 為醫院病房、走廊、樓梯通道等區域的安全、美觀起到至關重要的作用。

The external accessories adopt vinyl resin and ABS material, metal structural frames are the cores; the handrail is comfortable and anti-slip, which plays a crucial role in safety and beauty of hospital wards, corridors, staircases and other areas.

















色號: 509 湖藍 Color code:505 Lake blue

#### 表面材料爲乙烯樹脂

純度高、柔韌性強;質地堅韌光潔·不受季節氣候影響; 平直不變形、不開裂;耐酸鹼、不怕潮·防霉變;顏色穩 定,光潔艷麗的顏色始終如初。

Surface material is vinyl resin

High purity, strong flexibility, hard and smooth, so that the product is not subject to climate change; straight, no deformation, no cracking; acid and alkali proof, moisture resistance, anti-mildew; color stabil