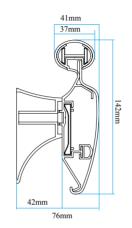

外形美觀大方,高强鋁合金支架與乙烯樹脂外飾 物的完美結合,是替代傳統木質、不銹鋼扶手的 經典產品。

With elegant appearance, the perfect combination of high strength aluminum alloy frame and vinyl resins external accessories, therefore the product is an classic product to replace the traditional wood or stainless steel handrail.

825 Mahogany series+ apple wood

826 Monochrome teak series

- ※採用乙烯樹脂、ABS為外飾物;
- ※ 維護保養方便,經久耐用;
- ※ 色彩多樣,造型新穎,適合多種場合使用;
- ※ 內芯為專業設計的鋁合金支架,緊固合理;
- ※ 保護牆體,防撞抗擊;
- ※ 特殊設計的防撞膠條,起到防震、抗衝擊作用。
- X Adopting vinyl resins and ABS as external accessories;
- X Easy maintenance and durability;
- X Colorful , innovative design, it is suitable for a variety of occasions ;
- Inner core is aluminum alloy frame designed specially, which is fastened and reasonable;
- ※ Protecting walls, dash-proof, anti-bumping;
- X Anti-collision strip designed specially plays a role of shock resistance.