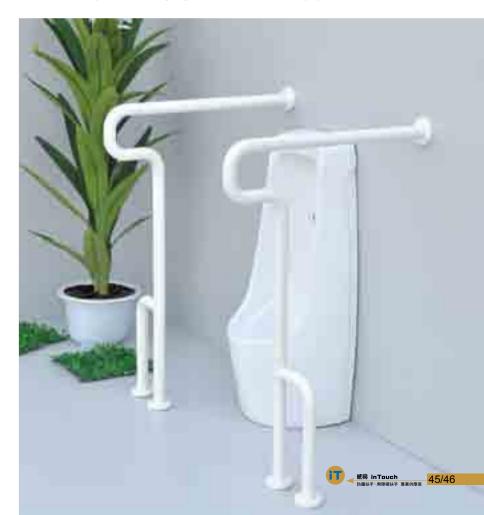

## iT021經典款小便器扶手 Type iT021 Classic urinal handrail

設計簡潔大方,結構穩固合理; 安裝簡單、維護保養方便; 充分體現無微不至的體貼和關懷。

Simple and elegant design, stable and reasonable structure;

Easy installation and convenient maintenance ; The meticulous consideration and care are reflected fully.

- ◇ 手握部分材質為PA/ABS · 內襯部分為不銹鋼;
   ◇ 扶手表面特級防滑,手感更加舒適,適於扶持。
- The PA/ABS material is used for holding part, the liner is stainless steel;
- The handrail surface is superior anti-slip, which is confortable and suitable for supporting.