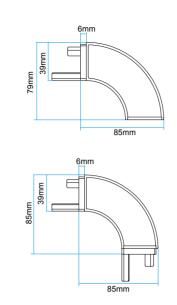

e design, the holding place and structure is designed to be used to the hand by maximum limit.







赤楊木 3534-10A

黑胡桃 E130B-C

紅櫻桃 A27

泰柚 35-55B



色號:701 櫻桃木+瓷白 Color code:701 Cherry wood+ porcelaine



色號:702果緑+瓷白 Color code:702 Fruit green+ porcelaine



色號:703天藍+瓷白 Color code:**703** Azure+ porcelaine

色號:705檸檬黄+瓷白 Color code:705 Lemon yellow + porcelaine

















色號:706嫩緑+瓷白 Color code:706 Peak green+ porcelaine





## inTouch iT-695型防護扶手

#### 外飾物採用乙烯樹脂、ABS材料,內包金屬結構支架;具有手感好,防滑的特點。 為醫院病房、走廊、樓梯通道等區域的安全、美觀起到至關重要的作用。

The external accessories adopt vinyl resin and ABS material, metal structural frames are the cores; the handrail is comfortable and anti-slip, which plays a crucial role in safety and beauty of hospital wards, corridors, staircases and other areas.

















色號: 509 湖藍 Color code:505 Lake blue

#### 表面材料爲乙烯樹脂

純度高、柔韌性強;質地堅韌光潔·不受季節氣候影響; 平直不變形、不開裂;耐酸鹼、不怕潮·防霉變;顏色穩 定,光潔艷麗的顏色始終如初。

Surface material is vinyl resin

High purity, strong flexibility, hard and smooth, so that the product is not subject to climate change; straight, no deformation, no cracking; acid and alkali proof, moisture resistance, anti-mildew; color stability, color is always as bright as ever.



- 本圖冊所示顏色僅供參考,實際顏色以樣品為準; 特殊顏色可依客戶要求定制。
- The colors shown in the brochure are only for reference, the actual colors are
- subject to samples; special color can be customized.



















## inTouch iT-696型防護扶手

#### 該産品不但能表達墻體空間的綫條美感,而且能配合不同環境,更换各種色彩的外殼進行搭 配。外形時尚, 手感舒適, 美觀實用。

The product can not only express the beauty sense of the lines of the wall space, but also change exte