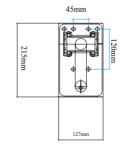

## iT015上翻式多功能扶手 Type iT015 Turn-style multifunctional handrail

上翻式多功能扶手,設計理念時尚,造型優美,扶手部 分可成90度角上下定位,在提供輔助的同時,充分考慮 到家庭衛生間空間狹小的難題。

Turn-style multi function handrail is with modern design theory and elegant outlook, the handrail can be positioned 90 degree angle up and down, besides its aid function, the difficulty of restricted family bathroom space has been considered fully.

#### ◇ 手握部分材質為PA/ABS · 內襯部分 為不銹鋼;

- ◇ 扶手表面特級防滑,手感更加舒適,適於扶持;
- ◇ 採用引力學原理·扶手部分可90度上下定位;
- The PA/ABS material is used for holding part, the liner is stainless steel;
- The handrail surface is superior anti-slip, which is confortable and suitable for supporting.
- Adopting gravational principle, the handrail can be positioned 90 degree angle up and down.