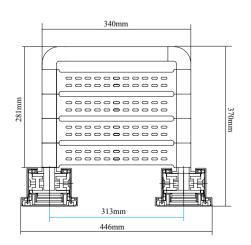

## iT032 折疊淋浴椅 Type iT032 Folding shower stool

座椅直接安裝於牆面,結構設計合理,穩固耐用; 可上翻折疊,為行動不便者提供更多活動空間, 所有轉角均為圓弧結構,有效防止對人體造成傷害。

The stool can be installed on the wall directly, the structure is designed reasonably, it is stable and durable;

The stool can be folded on the turn, more space can be provide for the disabled, All corners are arc-structured , which can effectively prevent harm from human body.