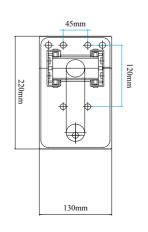

## iT032 折疊淋浴椅 Type iT032 Folding shower stool

座椅直接安裝於牆面,結構設計合理,穩固耐用; 可上翻折疊,為行動不便者提供更多活動空間, 所有轉角均為圓弧結構,有效防止對人體造成傷害。

The stool can be installed on the wall directly, the structure is designed reasonably, it is stable and durable;

The stool can be folded on the turn, more space can be provide for the disabled, All corners are arc-structured , which can effectively prevent harm from human body.