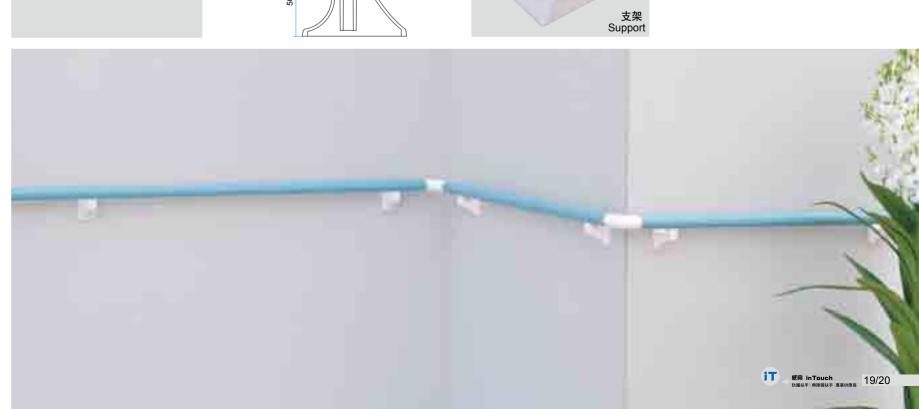

eference, the actual colors are
- subject to samples; special color can be customized.



















## inTouch iT-696型防護扶手

#### 該産品不但能表達墻體空間的綫條美感,而且能配合不同環境,更换各種色彩的外殼進行搭 配。外形時尚, 手感舒適, 美觀實用。

The product can not only express the beauty sense of the lines of the wall space, but also change external covers with different colors to match with different environments, which is modern, comfortable, beautiful and practical.



#### 表面材料爲乙烯樹脂

純度高、柔韌性強;質地堅韌光潔,不受季節氣候影響;平直不變形、不開裂; 耐酸鹼、不怕潮,防霉變;顏色穩定,光潔艷麗的顏色始終如初。

Surface material is vinyl resin

High purity, strong flexibility, hard and smooth, so that the product is not subject to climate change; straight, no deformation, no cracking; acid and alkali proof, moisture resistance, anti-mildew; color stability, color is always as bright as ever.

















單接彎頭 Single connection elbow









## inTouch iT-691型防撞護板

#### 結構設計合理,高強鋁合金支架與乙烯脂材料的完美結合,不但能表達牆體空間的線 條美感,而且配合不同環境,隨意更換各種色彩的外飾物,外形時尚,美觀實用。

With reasonable structure design and perfect combination of high strength aluminum alloy frame and vinyl resins, the product can not only express the beauty sense of the lines of the wall space, but also change external accessories with different colors to match with different environments randomly, which is modern, comfortable, beautiful and practical.































本圖冊所示顏色僅供參考,實際顏色以樣品為準; 特殊顏色可依客戶要求定制。

The colors shown in the brochure are only for reference, the actual colors are subject to samples; special color can be customized.



# HI 防護扶手

## inTouch iT-692型護角系列

#### 外飾物採用乙烯樹脂、ABS材料、內襯提供鋁合金、高分子材料兩種選擇,保 護著最易受到碰