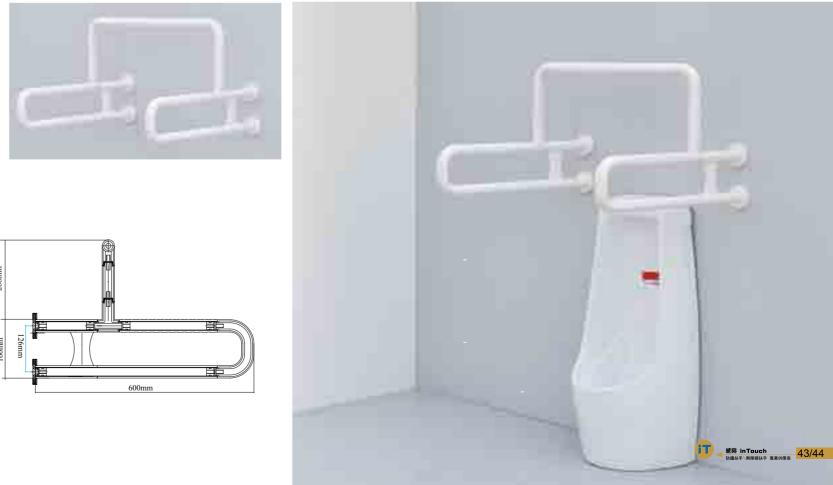

## iT021經典款小便器扶手 Type iT021 Classic urinal handrail

設計簡潔大方,結構穩固合理; 安裝簡單、維護保養方便; 充分體現無微不至的體貼和關懷。

Simple and elegant design, stable and reasonable structure;

Easy installation and convenient maintenance ; The meticulous consideration and care are reflected fully.

- ◇ 手握部分材質為PA/ABS · 內襯部分為不銹鋼;
   ◇ 扶手表面特級防滑,手感更加舒適,適於扶持。
- The PA/ABS material is used for holding part, the liner is stainless steel;
- The handrail surface is superior anti-slip, which is confortable and suitable for supporting.