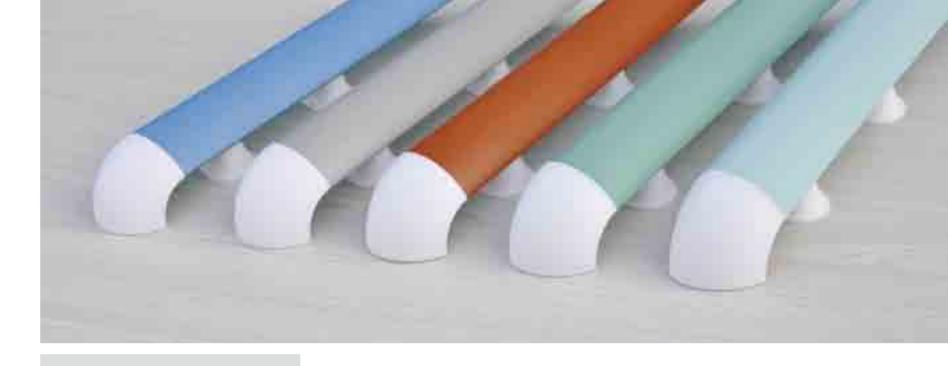

| iT-698系列02 |
|------------|
| iT-697系列08 |
| iT-695系列13 |
| iT-696系列18 |
| iT-691系列21 |
| iT-692系列25 |
|            |

防護扶手

Protection handrail specialist

時尚的外形設計、科學合理的色彩搭配, 給沉悶肅静的公共場所走道, 劃過一道絢麗的彩虹, 增添生機,緩衝外力之破壞性碰撞,同時可使環境更加美觀; 亦充分考慮對體弱人士的扶持、防滑作用。

Stylish outlook design, scientific and reasonable color match, it is just like a brilliant rainbow across the dull and quiet walkway of public places, which can add vitality, buffer destructive collisions force as well as beautify environment ; also take full account of its support and anti-skidding to the weakened.

外形美觀大方,高强鋁合金支架與乙烯樹脂外飾 物的完美結合,是替代傳統木質、不銹鋼扶手的 經典產品。

With elegant appearance, the perfect combination of high strength aluminum alloy frame and vinyl resins external accessories, therefore the product is an classic product to replace the traditional wood or stainless steel handrail.

825 Mahogany series+ apple wood

826 Monochrome teak series

- ※採用乙烯樹脂、ABS為外飾物;
- ※ 維護保養方便,經久耐用;
- ※ 色彩多樣,造型新穎,適合多種場合使用;
- ※ 內芯為專業設計的鋁合金支架,緊固合理;
- ※ 保護牆體,防撞抗擊;
- ※ 特殊設計的防撞膠條,起到防震、抗衝擊作用。
- X Adopting vinyl resins and ABS as external accessories;
- X Easy maintenance and durability;
- X Colorful , innovative design, it is suitable for a variety of occasions ;
- Inner core is aluminum alloy frame designed specially, which is fastened and reasonable;
- ※ Protecting walls, dash-proof, anti-bumping;
- X Anti-collision strip designed specially plays a role of shock resistance.