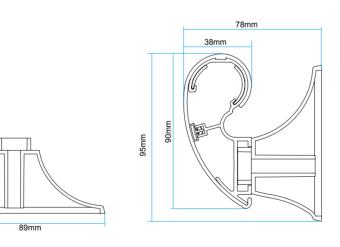

## iT-A01型 醫用設備帶 Type iT-A01 Medical equipment belt

電路、氣路分離雙通道設計,安全可靠; 結構設計合理、腔體空間大,安裝維護方便。

Dual-channel separation design of circuit and gas path, which are safe and reliable ; Reasonable structure design, large cavity space, convenient installation and maintenance.

Cross section

The exterior of the side

氧氣終端 Oxygen terminal

插座

Socket

氧氣閥門 Oxygen valve

吸引終端 Attraction terminal

電源開關 Power switch