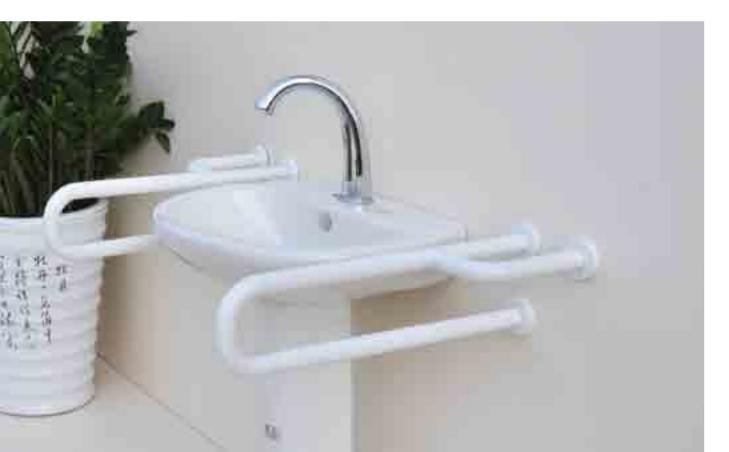

## iT016洗手盆扶手 Type iT016 Wash basin handrail

專為體弱人士在盥洗時提供舒適、放心的輔助支撐;款式簡約,結構穩固且 便於清潔。

Providing confortable and safe aid for the weakened when they wash; the handrail is with simple style, stable structure and easy to clean.