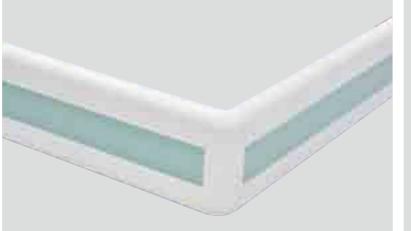

| iT-698系列02 |
|------------|
| iT-697系列08 |
| iT-695系列13 |
| iT-696系列18 |
| iT-691系列21 |
| iT-692系列25 |
|            |

防護扶手

Protection handrail specialist

時尚的外形設計、科學合理的色彩搭配, 給沉悶肅静的公共場所走道, 劃過一道絢麗的彩虹, 增添生機,緩衝外力之破壞性碰撞,同時可使環境更加美觀; 亦充分考慮對體弱人士的扶持、防滑作用。

Stylish outlook design, scientific and reasonable color match, it is just like a brilliant rainbow across the dull and quiet walkway of public places, which can add vitality, buffer destructive collisions force as well as beautify environment ; also take full account of its support and anti-skidding to the weakened.