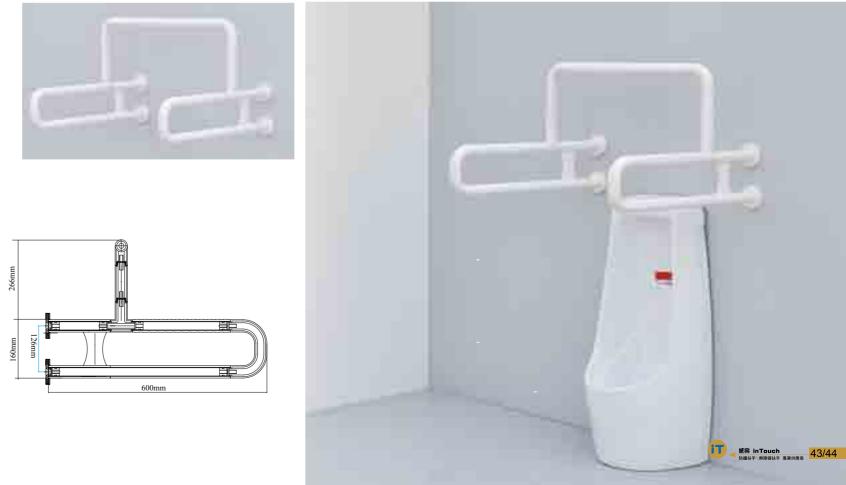

## iT021經典款小便器扶手 Type iT021 Classic urinal handrail

設計簡潔大方,結構穩固合理; 安裝簡單、維護保養方便; 充分體現無微不至的體貼和關懷。

Simple and elegant design, stable and reasonable structure;

Easy installation and convenient maintenance ; The meticulous consideration and care are reflected fully.

- ◇ 手握部分材質為PA/ABS · 內襯部分為不銹鋼;
   ◇ 扶手表面特級防滑,手感更加舒適,適於扶持。
- The PA/ABS material is used for holding part, the liner is stainless steel;
- The handrail surface is superior anti-slip, which is confortable and suitable for supporting.