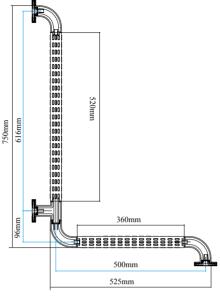

# **it-013** 無障礙扶手

## iT013"一"字形扶手 Type iT013 Handrail like"—"

#### 提供400mm-770mm多種長度選擇,並可與其他無障礙扶手搭配, 組成一套完整的衛生間安全系統。

Provide a variety of length from 400mm-770mm for your choice, which can match with other barrier-free handrails to form a complete set of bathroom safety system. L=400 460 490 650 770 (mm)

#### 90度角設計,有效提供水平和垂直方向的支撑, 可安裝成左或右兩種方式。

90 degree angle design provides horizontal and vertical support effectively, which can be installed in two ways- left or right.

右 L 效果展示