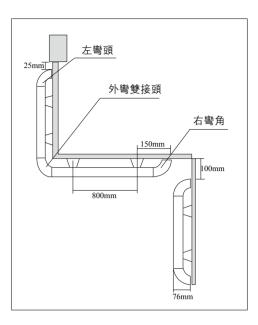

ructure design, the holding place and structure is designed to be used to the hand by maximum limit.







赤楊木 3534-10A

黑胡桃 E130B-C

紅櫻桃 A27

泰柚 35-55B



色號:701 櫻桃木+瓷白 Color code:701 Cherry wood+ porcelaine



色號:702果緑+瓷白 Color code:702 Fruit green+ porcelaine



色號:703天藍+瓷白 Color code:**703** Azure+ porcelaine

色號:705檸檬黄+瓷白 Color code:705 Lemon yellow + porcelaine

















色號:706嫩緑+瓷白 Color code:706 Peak green+ porcelaine





## inTouch iT-695型防護扶手

#### 外飾物採用乙烯樹脂、ABS材料,內包金屬結構支架;具有手感好,防滑的特點。 為醫院病房、走廊、樓梯通道等區域的安全、美觀起到至關重要的作用。

The external accessories adopt vinyl resin and ABS material, metal structural frames are the cores; the handrail is comfortable and anti-slip, which plays a crucial role in safety and beauty of hospital wards, corridors, staircases and other areas.

















色號: 509 湖藍 Color code:505 Lake blue

#### 表面材料爲乙烯樹脂

純度高、柔韌性強;質地堅韌光潔·不受季節氣候影響; 平直不變形、不開裂;耐酸鹼、不怕潮·防霉變;顏色穩 定,光潔艷麗的顏色始終如初。

Surface material is vinyl resin

High purity, strong flexibility, hard and smooth, so that the product is not subject to climate change; straight, no deformation, no cracking; acid and alkali proof, moisture resistance, anti-mildew; color stability, color is always as bright as ever.



- 本圖冊所示顏色僅供參考,實際顏色以樣品為準; 特殊顏色可依客戶要求定制。
- The colors shown in the brochure are only for reference, the actual colors are
- subject to samples; special color can be customized.



















## inTouch iT-696型防護扶手

#### 該産品不但能表達墻體空間的綫條美感,而且能配合不同環境,更换各種色彩的外殼進行搭 配。外形時尚, 手感舒適, 美觀實用。

The product can not only express the beauty sense of the lines of the wall space, but also chang