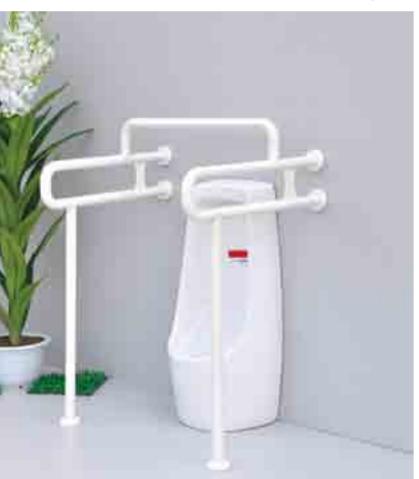

## iT021經典款小便器扶手 Type iT021 Classic urinal handrail

設計簡潔大方,結構穩固合理; 安裝簡單、維護保養方便; 充分體現無微不至的體貼和關懷。

Simple and elegant design, stable and reasonable structure;

Easy installation and convenient maintenance ; The meticulous consideration and care are reflected fully.

- ◇ 手握部分材質為PA/ABS · 內襯部分為不銹鋼;
   ◇ 扶手表面特級防滑,手感更加舒適,適於扶持。
- The PA/ABS material is used for holding part, the liner is stainless steel;
- The handrail surface is superior anti-slip, which is confortable and suitable for supporting.