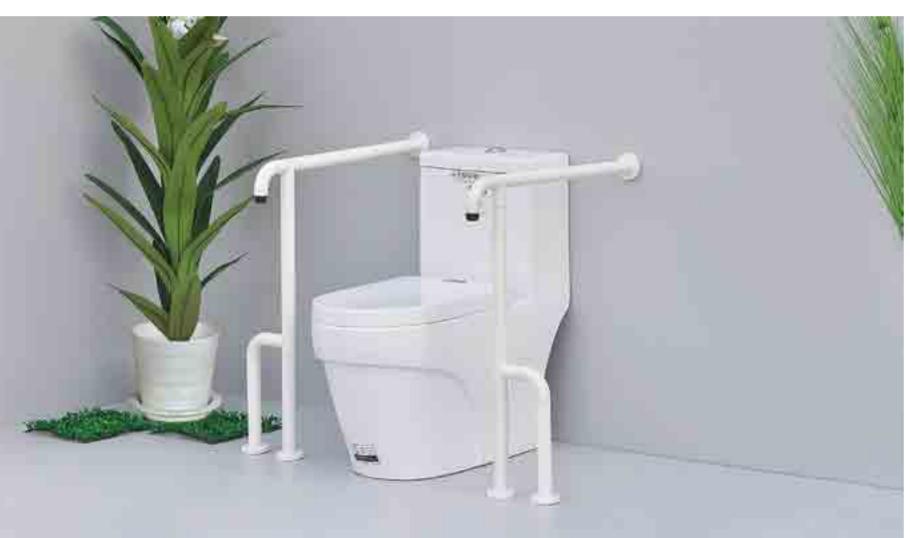

## iT022經典款坐便器扶手 Type iT022 Classic toilet handrail

#### 分體式設計,結構簡潔合理,更方便於不同尺寸之環境中安裝。

Split design, simple and reasonable structure, the handrail is convenient to install in environments with different size.

備註:高度為760mm款適用於座便器 Height 920mm suitable for toilet