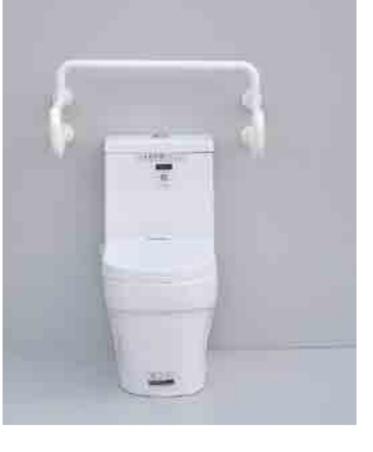

## iT022經典款坐便器扶手 Type iT022 Classic toilet handrail

#### 分體式設計,結構簡潔合理,更方便於不同尺寸之環境中安裝。

Split design, simple and reasonable structure, the handrail is convenient to install in environments with different size.

備註:高度為760mm款適用於座便器 Height 920mm suitable for toilet