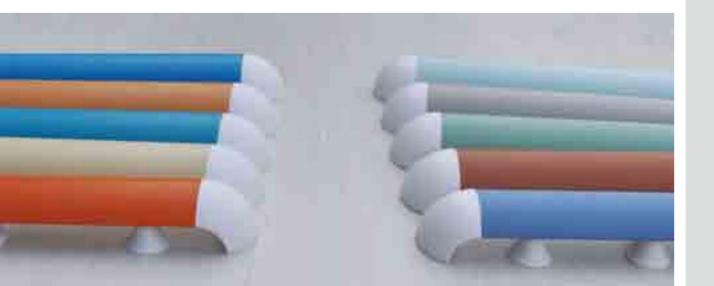

| iT-698系列02 |
|------------|
| iT-697系列08 |
| iT-695系列13 |
| iT-696系列18 |
| iT-691系列21 |
| iT-692系列25 |
|            |

防護扶手

Protection handrail specialist

時尚的外形設計、科學合理的色彩搭配, 給沉悶肅静的公共場所走道, 劃過一道絢麗的彩虹, 增添生機,緩衝外力之破壞性碰撞,同時可使環境更加美觀; 亦充分考慮對體弱人士的扶持、防滑作用。

Stylish outlook design, scientific and reasonable color match, it is just like a brilliant rainbow across the dull and quiet walkway of public places, which can add vitality, buffer destructive collisions force as well as beautify environment ; also take full account of its support and anti-skidding to the weakened.

外形美觀大方,高强鋁合金支架與乙烯樹脂外飾 物的完美結合,是替代傳統木質、不銹鋼扶手的 經典產品。

With elegant appearance, the perfect combination of high strength aluminum alloy frame and vinyl resins external accessories, therefore the product is an classic product to replace the traditional wood or stainless steel handrail.

825 Mahogany series+ apple wood

826 Monochrome teak series

- ※採用乙烯樹脂、ABS為外飾物;
- ※ 維護保養方便,經久耐用;
- ※ 色彩多樣,造型新穎,適合多種場合使用;
- ※ 內芯為專業設計的鋁合金支架,緊固合理;
- ※ 保護牆體,防撞抗擊;
- ※ 特殊設計的防撞膠條,起到防震、抗衝擊作用。
- X Adopting vinyl resins and ABS as external accessories;
- X Easy maintenance and durability;
- X Colorful , innovative design, it is suitable for a variety of occasions ;
- Inner core is aluminum alloy frame designed specially, which is fastened and reasonable;
- ※ Protecting walls, dash-proof, anti-bumping;
- X Anti-collision strip designed specially plays a role of shock resistance.

818 Double colored teak series

805 嫩緑 805 Peak green

815 豆緑 815 Bean green

821 淺咖啡 821 Gray brown

820 藍岩緑 820 Blue rocks green

811 藍標 811 Standard blue

809 寶藍色 809 Royal blue

822 單色米白 822 Monochrome off-white

本圖冊所示顏色僅供參考,實際顏色以樣品為準; 特殊顏色可依客戶要求定制。

698系列標準色卡 698 series of standard color card

The colors shown in the brochure are only for reference, the actual colors

are subject to samples; special color can be customized.