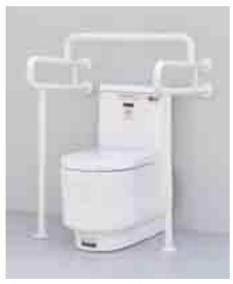

## iT022經典款坐便器扶手 Type iT022 Classic toilet handrail

#### 分體式設計,結構簡潔合理,更方便於不同尺寸之環境中安裝。

Split design, simple and reasonable structure, the handrail is convenient to install in environments with different size.

備註:高度為760mm款適用於座便器 Height 920mm suitable for toilet