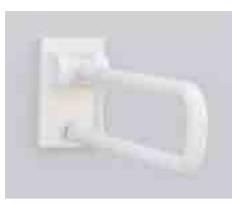

## iT015上翻式多功能扶手 Type iT015 Turn-style multifunctional handrail

上翻式多功能扶手,設計理念時尚,造型優美,扶手部 分可成90度角上下定位,在提供輔助的同時,充分考慮 到家庭衛生間空間狹小的難題。

Turn-style multi function handrail is with modern design theory and elegant outlook, the handrail can be positioned 90 degree angle up and down, besides its aid function, the difficulty of restricted family bathroom space has been considered fully.

#### ◇ 手握部分材質為PA/ABS · 內襯部分 為不銹鋼;

- ◇ 扶手表面特級防滑,手感更加舒適,適於扶持;
- ◇ 採用引力學原理·扶手部分可90度上下定位;
- The PA/ABS material is used for holding part, the liner is stainless steel;
- The handrail surface is superior anti-slip, which is confortable and suitable for supporting.
- Adopting gravational principle, the handrail can be positioned 90 degree angle up and down.