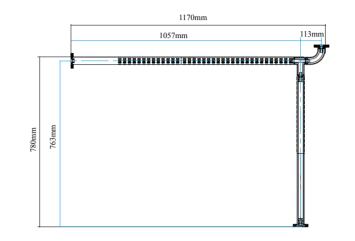

## iT025 無障礙通道扶手

## Type iT025 Barrier-free channel handrail

結構設計合理,與傳統扶手相比更適合於通道內安裝,上層扶手適合步行 人士及持枴杖者輔助行走,下層扶手適合於坐輪椅者和兒童,並可實現多種人 性化設計的要求,且顏色豐富,便於與周圍環境進行融洽的搭配。

With reasonable structure design, the handrail is more suitable to install in the channel by comparing with traditional handrail, the upper handrail is for walking people and those who rely on crutches, lower handrail is for wheelchair users and children, and they can achieve a variety of humanized design requirements, and they are easy to harmonize with the surrounding environment for their rich colors.

iT025 T 字形無障礙通道扶手 Type iT-025 Barrier-free channel handrail T shape