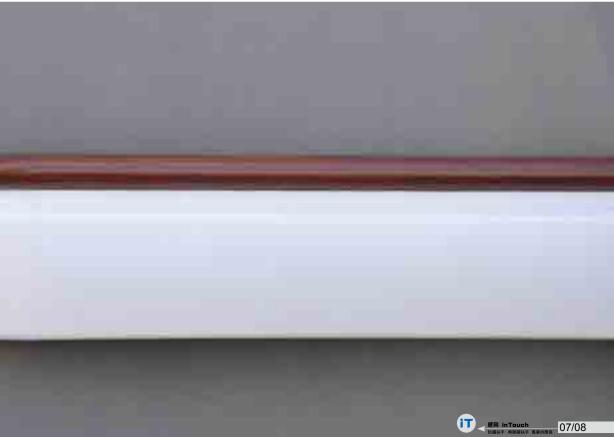

# **697** 防護扶手

### inTouch iT-697型豪華組合扶手

外形時尚, 色彩多樣, 結構設計更加人性化, 握持位置及 結構最大限度符合手掌握持習慣。

Stylish outlook, color variety, more humanized structure design, the holding place and structure is designed to be used to the hand by maximum limit.

## inTouch iT-695型防護扶手

#### 外飾物採用乙烯樹脂、ABS材料,內包金屬結構支架;具有手感好,防滑的特點。 為醫院病房、走廊、樓梯通道等區域的安全、美觀起到至關重要的作用。

The external accessories adopt vinyl resin and ABS material, metal structural frames are the cores; the handrail is comfortable and anti-slip, which plays a crucial role in safety and beauty of hospital wards, corridors, staircases and other areas.