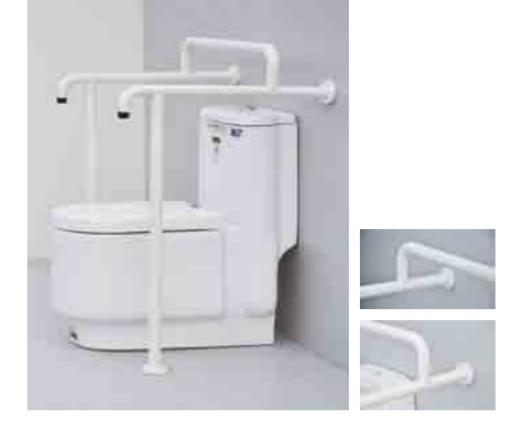

## iT022經典款坐便器扶手 Type iT022 Classic toilet handrail

#### 分體式設計,結構簡潔合理,更方便於不同尺寸之環境中安裝。

Split design, simple and reasonable structure, the handrail is convenient to install in environments with different size.

備註:高度為760mm款適用於座便器 Height 920mm suitable for toilet