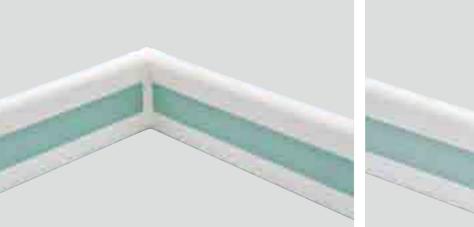

| iT-698系列02 |
|------------|
| iT-697系列08 |
| iT-695系列13 |
| iT-696系列18 |
| iT-691系列21 |
| iT-692系列25 |
|            |

防護扶手

Protection handrail specialist

時尚的外形設計、科學合理的色彩搭配, 給沉悶肅静的公共場所走道, 劃過一道絢麗的彩虹, 增添生機,緩衝外力之破壞性碰撞,同時可使環境更加美觀; 亦充分考慮對體弱人士的扶持、防滑作用。

Stylish outlook design, scientific and reasonable color match, it is just like a brilliant rainbow across the dull and quiet walkway of public places, which can add vitality, buffer destructive collisions force as well as beautify environment ; also take full account of its support and anti-skidding to the weakened.