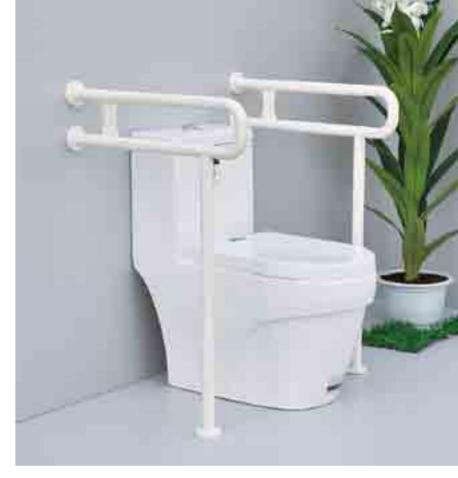

## iT022經典款坐便器扶手 Type iT022 Classic toilet handrail

#### 分體式設計,結構簡潔合理,更方便於不同尺寸之環境中安裝。

Split design, simple and reasonable structure, the handrail is convenient to install in environments with different size.

備註:高度為760mm款適用於座便器 Height 920mm suitable for toilet