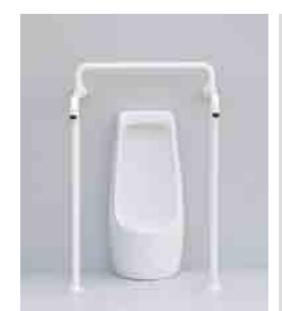

## iT021經典款小便器扶手 Type iT021 Classic urinal handrail

設計簡潔大方,結構穩固合理; 安裝簡單、維護保養方便; 充分體現無微不至的體貼和關懷。

Simple and elegant design, stable and reasonable structure;

Easy installation and convenient maintenance ; The meticulous consideration and care are reflected fully.

- ◇ 手握部分材質為PA/ABS · 內襯部分為不銹鋼;
   ◇ 扶手表面特級防滑,手感更加舒適,適於扶持。
- The PA/ABS material is used for holding part, the liner is stainless steel;
- The handrail surface is superior anti-slip, which is confortable and suitable for supporting.