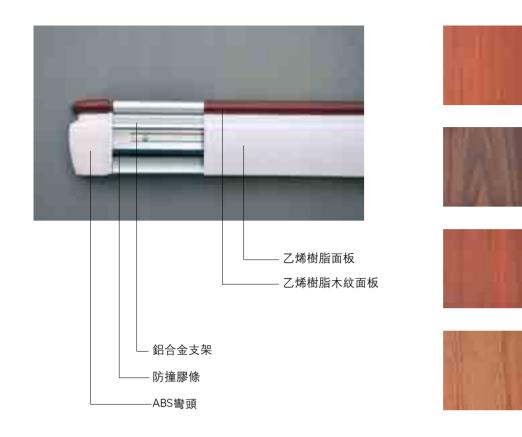

外形美觀大方,高强鋁合金支架與乙烯樹脂外飾 物的完美結合,是替代傳統木質、不銹鋼扶手的 經典產品。

With elegant appearance, the perfect combination of high strength aluminum alloy frame and vinyl resins external accessories, therefore the product is an classic product to replace the traditional wood or stainless steel handrail.

825 Mahogany series+ apple wood

826 Monochrome teak series

- ※採用乙烯樹脂、ABS為外飾物;
- ※ 維護保養方便,經久耐用;
- ※ 色彩多樣,造型新穎,適合多種場合使用;
- ※ 內芯為專業設計的鋁合金支架,緊固合理;
- ※ 保護牆體,防撞抗擊;
- ※ 特殊設計的防撞膠條,起到防震、抗衝擊作用。
- X Adopting vinyl resins and ABS as external accessories;
- X Easy maintenance and durability;
- X Colorful , innovative design, it is suitable for a variety of occasions ;
- Inner core is aluminum alloy frame designed specially, which is fastened and reasonable;
- ※ Protecting walls, dash-proof, anti-bumping;
- X Anti-collision strip designed specially plays a role of shock resistance.

#### 表面材料爲乙烯樹脂

純度高、柔韌性強;質地堅韌光潔·不受季節氣候影響; 平直不變形、不開裂;耐酸鹼、不怕潮·防霉變;顏色穩 定,光潔艷麗的顏色始終如初。

Surface material is vinyl resin

High purity, strong flexibility, hard and smooth, so that the product is not subject to climate change; straight, no deformation, no cracking; acid and alkali proof, moisture resistance, anti-mildew; color stability, color is always as bright as ever.