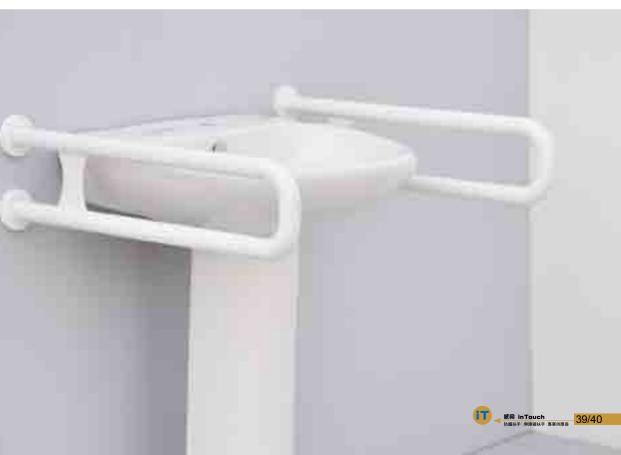

## iT016洗手盆扶手 Type iT016 Wash basin handrail

專為體弱人士在盥洗時提供舒適、放心的輔助支撐;款式簡約,結構穩固且 便於清潔。

Providing confortable and safe aid for the weakened when they wash; the handrail is with simple style, stable structure and easy to clean.