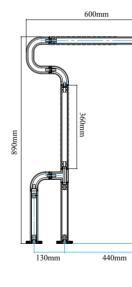

## iT021經典款小便器扶手 Type iT021 Classic urinal handrail

設計簡潔大方,結構穩固合理; 安裝簡單、維護保養方便; 充分體現無微不至的體貼和關懷。

Simple and elegant design, stable and reasonable structure;

Easy installation and convenient maintenance ; The meticulous consideration and care are reflected fully.

- ◇ 手握部分材質為PA/ABS · 內襯部分為不銹鋼;
   ◇ 扶手表面特級防滑,手感更加舒適,適於扶持。
- The PA/ABS material is used for holding part, the liner is stainless steel;
- The handrail surface is superior anti-slip, which is confortable and suitable for supporting.