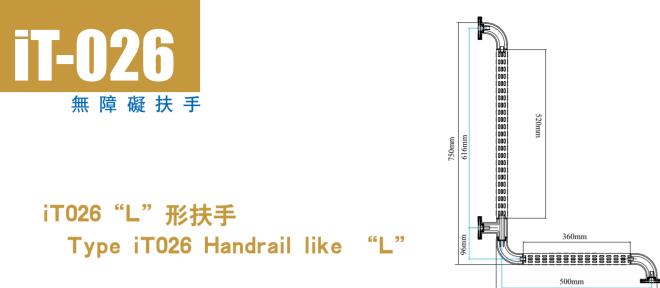

# **it-013** 無障礙扶手

## iT013"一"字形扶手 Type iT013 Handrail like"—"

#### 提供400mm-770mm多種長度選擇,並可與其他無障礙扶手搭配, 組成一套完整的衛生間安全系統。

Provide a variety of length from 400mm-770mm for your choice, which can match with other barrier-free handrails to form a complete set of bathroom safety system. L=400 460 490 650 770 (mm)

#### 90度角設計,有效提供水平和垂直方向的支撑, 可安裝成左或右兩種方式。

90 degree angle design provides horizontal and vertical support effectively, which can be installed in two ways- left or right.

右 L 效果展示