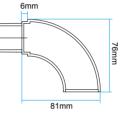

amples; special color can be customized.



















## inTouch iT-696型防護扶手

#### 該産品不但能表達墻體空間的綫條美感,而且能配合不同環境,更换各種色彩的外殼進行搭 配。外形時尚, 手感舒適, 美觀實用。

The product can not only express the beauty sense of the lines of the wall space, but also change external covers with different colors to match with different environments, which is modern, comfortable, beautiful and practical.



#### 表面材料爲乙烯樹脂

純度高、柔韌性強;質地堅韌光潔,不受季節氣候影響;平直不變形、不開裂; 耐酸鹼、不怕潮,防霉變;顏色穩定,光潔艷麗的顏色始終如初。

Surface material is vinyl resin

High purity, strong flexibility, hard and smooth, so that the product is not subject to climate change; straight, no deformation, no cracking; acid and alkali proof, moisture resistance, anti-mildew; color stability, color is always as bright as ever.

















單接彎頭 Single connection elbow









## inTouch iT-691型防撞護板

#### 結構設計合理,高強鋁合金支架與乙烯脂材料的完美結合,不但能表達牆體空間的線 條美感,而且配合不同環境,隨意更換各種色彩的外飾物,外形時尚,美觀實用。

With reasonable structure design and perfect combination of high strength aluminum alloy frame and vinyl resins, the product can not only express the beauty sense of the lines of the wall space, but also change external accessories with different colors to match with different environments randomly, which is modern, comfortable, beautiful and practical.































本圖冊所示顏色僅供參考,實際顏色以樣品為準; 特殊顏色可依客戶要求定制。

The colors shown in the brochure are only for reference, the actual colors are subject to samples; special color can be customized.



# HI 防護扶手

## inTouch iT-692型護角系列

#### 外飾物採用乙烯樹脂、ABS材料、內襯提供鋁合金、高分子材料兩種選擇,保 護著最易受到碰撞的牆角,柱角,給予您的建築物可靠的呵護。

The external accessorie