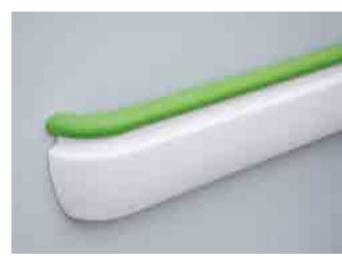

外形美觀大方,高强鋁合金支架與乙烯樹脂外飾 物的完美結合,是替代傳統木質、不銹鋼扶手的 經典產品。

With elegant appearance, the perfect combination of high strength aluminum alloy frame and vinyl resins external accessories, therefore the product is an classic product to replace the traditional wood or stainless steel handrail.

825 Mahogany series+ apple wood

826 Monochrome teak series

- ※採用乙烯樹脂、ABS為外飾物;
- ※ 維護保養方便,經久耐用;
- ※ 色彩多樣,造型新穎,適合多種場合使用;
- ※ 內芯為專業設計的鋁合金支架,緊固合理;
- ※ 保護牆體,防撞抗擊;
- ※ 特殊設計的防撞膠條,起到防震、抗衝擊作用。
- X Adopting vinyl resins and ABS as external accessories;
- X Easy maintenance and durability;
- X Colorful , innovative design, it is suitable for a variety of occasions ;
- Inner core is aluminum alloy frame designed specially, which is fastened and reasonable;
- ※ Protecting walls, dash-proof, anti-bumping;
- X Anti-collision strip designed specially plays a role of shock resistance.