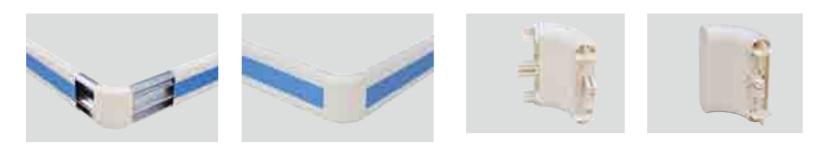

trength aluminum alloy frame and vinyl resins external accessories, therefore the product is an classic product to replace the traditional wood or stainless steel handrail.









825 Mahogany series+ apple wood



826 Monochrome teak series

- ※採用乙烯樹脂、ABS為外飾物;
- ※ 維護保養方便,經久耐用;
- ※ 色彩多樣,造型新穎,適合多種場合使用;
- ※ 內芯為專業設計的鋁合金支架,緊固合理;
- ※ 保護牆體,防撞抗擊;
- ※ 特殊設計的防撞膠條,起到防震、抗衝擊作用。
- X Adopting vinyl resins and ABS as external accessories;
- X Easy maintenance and durability;
- X Colorful , innovative design, it is suitable for a variety of occasions ;
- Inner core is aluminum alloy frame designed specially, which is fastened and reasonable;
- ※ Protecting walls, dash-proof, anti-bumping;
- X Anti-collision strip designed specially plays a role of shock resistance.





818 Double colored teak series

























805 嫩緑 805 Peak green

815 豆緑 815 Bean green

821 淺咖啡 821 Gray brown

820 藍岩緑 820 Blue rocks green

811 藍標 811 Standard blue

809 寶藍色 809 Royal blue

822 單色米白 822 Monochrome off-white









本圖冊所示顏色僅供參考,實際顏色以樣品為準; 特殊顏色可依客戶要求定制。



698系列標準色卡 698 series of standard color card



The colors shown in the brochure are only for reference, the actual colors

are subject to samples; special color can be customized.

# **697** 防護扶手

### inTouch iT-697型豪華組合扶手

外形時尚, 色彩多樣, 結構設計更加人性化, 握持位置及 結構最大限度符合手掌握持習慣。

Stylish outlook, color variety, more humanized structure design, the holding place and structure is designed to be used to the hand by maximum limit.







赤楊木 3534-10A

黑胡桃 E130B-C

紅櫻桃 A27

泰柚 35-55B



色號:701 櫻桃木+瓷白 Color code:701 Cherry wood+ porcelaine



色號:702果緑+瓷白 C