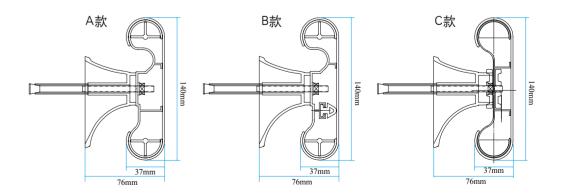

| iT-698系列02 |
|------------|
| iT-697系列08 |
| iT-695系列13 |
| iT-696系列18 |
| iT-691系列21 |
| iT-692系列25 |
|            |

防護扶手

Protection handrail specialist

時尚的外形設計、科學合理的色彩搭配, 給沉悶肅静的公共場所走道, 劃過一道絢麗的彩虹, 增添生機,緩衝外力之破壞性碰撞,同時可使環境更加美觀; 亦充分考慮對體弱人士的扶持、防滑作用。

Stylish outlook design, scientific and reasonable color match, it is just like a brilliant rainbow across the dull and quiet walkway of public places, which can add vitality, buffer destructive collisions force as well as beautify environment ; also take full account of its support and anti-skidding to the weakened.