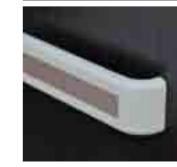

## inTouch iT-695型防護扶手

#### 外飾物採用乙烯樹脂、ABS材料,內包金屬結構支架;具有手感好,防滑的特點。 為醫院病房、走廊、樓梯通道等區域的安全、美觀起到至關重要的作用。

The external accessories adopt vinyl resin and ABS material, metal structural frames are the cores; the handrail is comfortable and anti-slip, which plays a crucial role in safety and beauty of hospital wards, corridors, staircases and other areas.