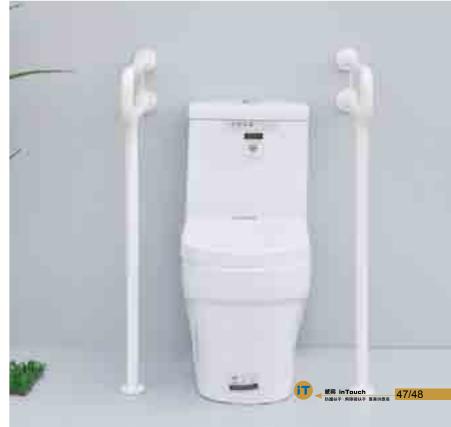

## iT022經典款坐便器扶手 Type iT022 Classic toilet handrail

#### 分體式設計,結構簡潔合理,更方便於不同尺寸之環境中安裝。

Split design, simple and reasonable structure, the handrail is convenient to install in environments with different size.

備註:高度為760mm款適用於座便器 Height 920mm suitable for toilet