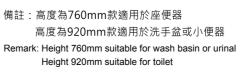

## iT022經典款坐便器扶手 Type iT022 Classic toilet handrail

#### 分體式設計,結構簡潔合理,更方便於不同尺寸之環境中安裝。

Split design, simple and reasonable structure, the handrail is convenient to install in environments with different size.

備註:高度為760mm款適用於座便器 Height 920mm suitable for toilet