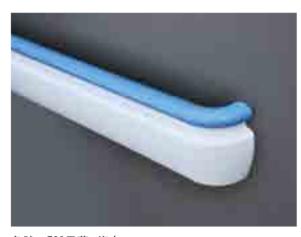

## inTouch iT-696型防護扶手

#### 該産品不但能表達墻體空間的綫條美感,而且能配合不同環境,更换各種色彩的外殼進行搭 配。外形時尚, 手感舒適, 美觀實用。

The product can not only express the beauty sense of the lines of the wall space, but also change external covers with different colors to match with different environments, which is modern, comfortable, beautiful and practical.