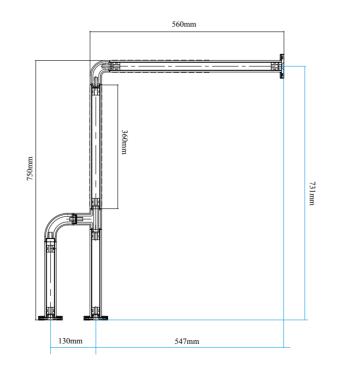

## iT022經典款坐便器扶手 Type iT022 Classic toilet handrail

#### 分體式設計,結構簡潔合理,更方便於不同尺寸之環境中安裝。

Split design, simple and reasonable structure, the handrail is convenient to install in environments with different size.

備註:高度為760mm款適用於座便器 Height 920mm suitable for toilet