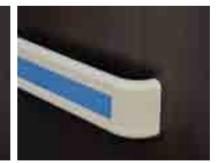

| iT-698系列02 |
|------------|
| iT-697系列08 |
| iT-695系列13 |
| iT-696系列18 |
| iT-691系列21 |
| iT-692系列25 |
|            |

防護扶手

Protection handrail specialist

時尚的外形設計、科學合理的色彩搭配, 給沉悶肅静的公共場所走道, 劃過一道絢麗的彩虹, 增添生機,緩衝外力之破壞性碰撞,同時可使環境更加美觀; 亦充分考慮對體弱人士的扶持、防滑作用。

Stylish outlook design, scientific and reasonable color match, it is just like a brilliant rainbow across the dull and quiet walkway of public places, which can add vitality, buffer destructive collisions force as well as beautify environment ; also take full account of its support and anti-skidding to the weakened.