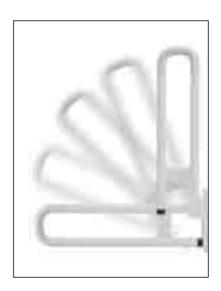

## iT015上翻式多功能扶手 Type iT015 Turn-style multifunctional handrail

上翻式多功能扶手,設計理念時尚,造型優美,扶手部 分可成90度角上下定位,在提供輔助的同時,充分考慮 到家庭衛生間空間狹小的難題。

Turn-style multi function handrail is with modern design theory and elegant outlook, the handrail can be positioned 90 degree angle up and down, besides its aid function, the difficulty of restricted family bathroom space has been considered fully.

#### ◇ 手握部分材質為PA/ABS · 內襯部分 為不銹鋼;

- ◇ 扶手表面特級防滑,手感更加舒適,適於扶持;
- ◇ 採用引力學原理·扶手部分可90度上下定位;
- The PA/ABS material is used for holding part, the liner is stainless steel;
- The handrail surface is superior anti-slip, which is confortable and suitable for supporting.
- Adopting gravational principle, the handrail can be positioned 90 degree angle up and down.