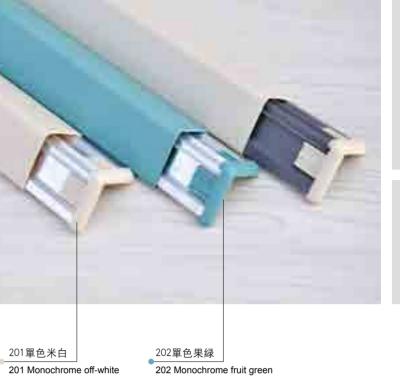

818 Double colored teak series

805 嫩緑 805 Peak green

815 豆緑 815 Bean green

821 淺咖啡 821 Gray brown

820 藍岩緑 820 Blue rocks green

811 藍標 811 Standard blue

809 寶藍色 809 Royal blue

822 單色米白 822 Monochrome off-white

本圖冊所示顏色僅供參考,實際顏色以樣品為準; 特殊顏色可依客戶要求定制。

698系列標準色卡 698 series of standard color card

The colors shown in the brochure are only for reference, the actual colors

are subject to samples; special color can be customized.