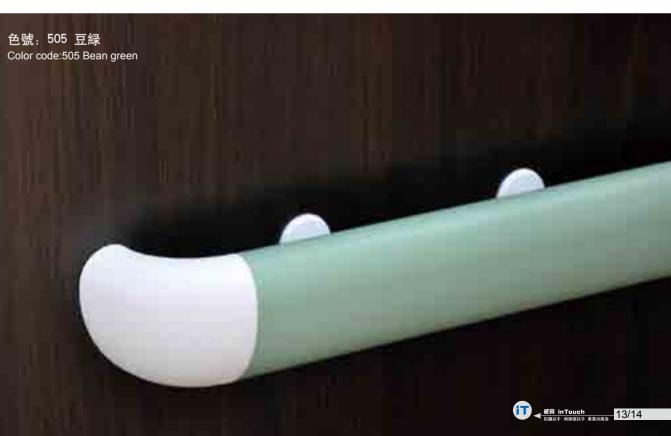

818 Double colored teak series

805 嫩緑 805 Peak green

815 豆緑 815 Bean green

821 淺咖啡 821 Gray brown

820 藍岩緑 820 Blue rocks green

811 藍標 811 Standard blue

809 寶藍色 809 Royal blue

822 單色米白 822 Monochrome off-white