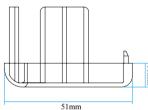

## inTouch iT-692型護角系列

#### 外飾物採用乙烯樹脂、ABS材料、內襯提供鋁合金、高分子材料兩種選擇,保 護著最易受到碰撞的牆角,柱角,給予您的建築物可靠的呵護。

The external accessories adopt vinyl resin and ABS material, you can choose aluminum or polymer materials as liner to protect the most vulnerable wall corner and column corner, which give your building reliable cares.