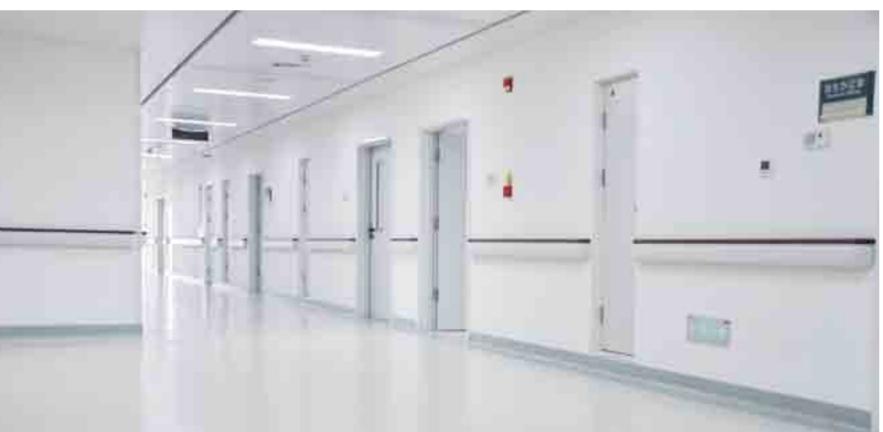

| iT-698系列02 |
|------------|
| iT-697系列08 |
| iT-695系列13 |
| iT-696系列18 |
| iT-691系列21 |
| iT-692系列25 |
|            |

防護扶手

Protection handrail specialist

時尚的外形設計、科學合理的色彩搭配, 給沉悶肅静的公共場所走道, 劃過一道絢麗的彩虹, 增添生機,緩衝外力之破壞性碰撞,同時可使環境更加美觀; 亦充分考慮對體弱人士的扶持、防滑作用。

Stylish outlook design, scientific and reasonable color match, it is just like a brilliant rainbow across the dull and quiet walkway of public places, which can add vitality, buffer destructive collisions force as well as beautify environment ; also take full account of its support and anti-skidding to the weakened.

#### 外飾物採用乙烯樹脂、ABS材料,內包金屬結構支架;具有手感好,防滑的特點。 為醫院病房、走廊、樓梯通道等區域的安全、美觀起到至關重要的作用。

The external accessories adopt vinyl resin and ABS material, metal structural frames are the cores; the handrail is comfortable and anti-slip, which plays a crucial role in safety and beauty of hospital wards, corridors, staircases and other areas.