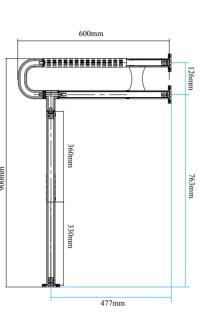

## iT022經典款坐便器扶手 Type iT022 Classic toilet handrail

#### 分體式設計,結構簡潔合理,更方便於不同尺寸之環境中安裝。

Split design, simple and reasonable structure, the handrail is convenient to install in environments with different size.

備註:高度為760mm款適用於座便器 Height 920mm suitable for toilet