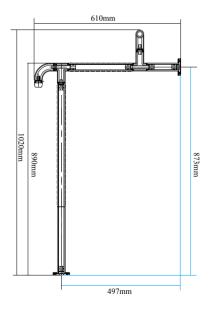

#### 分體式設計,結構簡潔合理,更方便於不同尺寸之環境中安裝。

Split design, simple and reasonable structure, the handrail is convenient to install in environments with different size.

備註:高度為760mm款適用於座便器 Height 920mm suitable for toilet