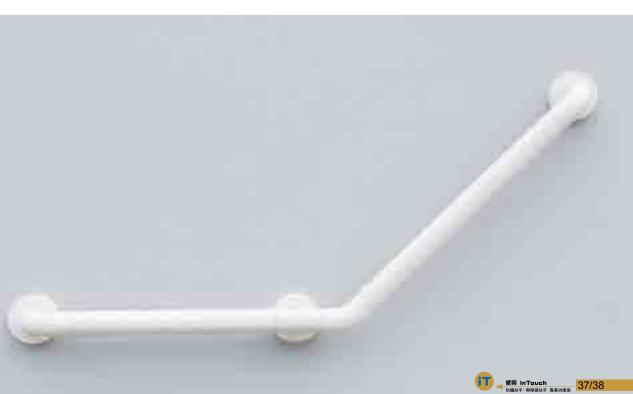

## iT027 135度多功能扶手 Type iT027 135° Multifunctional handrail

135度折角設計,當使用者前臂放置在扶手水平段時,手掌剛好舒活的 抓握在扶手折角段部分。

135-degree angle design, when the user places the arm in the horizontal section of handrail, the palm of your hand can comfortably grip the angle part of handrail.