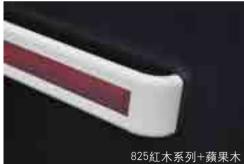

825 Mahogany series+ apple wood

826 Monochrome teak series

- ※採用乙烯樹脂、ABS為外飾物;
- ※ 維護保養方便,經久耐用;
- ※ 色彩多樣,造型新穎,適合多種場合使用;
- ※ 內芯為專業設計的鋁合金支架,緊固合理;
- ※ 保護牆體,防撞抗擊;
- ※ 特殊設計的防撞膠條,起到防震、抗衝擊作用。
- X Adopting vinyl resins and ABS as external accessories;
- X Easy maintenance and durability;
- X Colorful , innovative design, it is suitable for a variety of occasions ;
- Inner core is aluminum alloy frame designed specially, which is fastened and reasonable;
- ※ Protecting walls, dash-proof, anti-bumping;
- X Anti-collision strip designed specially plays a role of shock resistance.