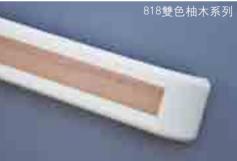

818 Double colored teak series

805 嫩緑 805 Peak green

815 豆緑 815 Bean green

821 淺咖啡 821 Gray brown

820 藍岩緑 820 Blue rocks green

811 藍標 811 Standard blue

809 寶藍色 809 Royal blue

822 單色米白 822 Monochrome off-white