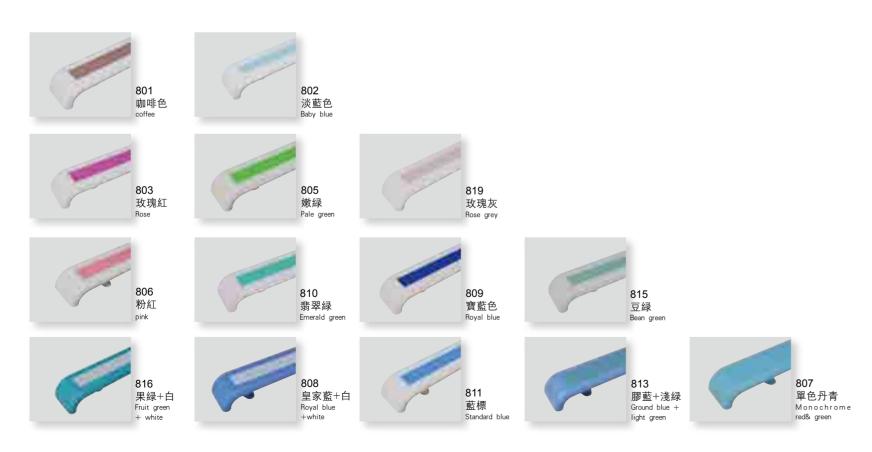

818 Double colored teak series

805 嫩緑 805 Peak green

815 豆緑 815 Bean green

821 淺咖啡 821 Gray brown

820 藍岩緑 820 Blue rocks green

811 藍標 811 Standard blue

809 寶藍色 809 Royal blue

822 單色米白 822 Monochrome off-white

本圖冊所示顏色僅供參考,實際顏色以樣品為準; 特殊顏色可依客戶要求定制。

698系列標準色卡 698 series of standard color card

The colors shown in the brochure are only for reference, the actual colors

are subject to samples; special color can be customized.