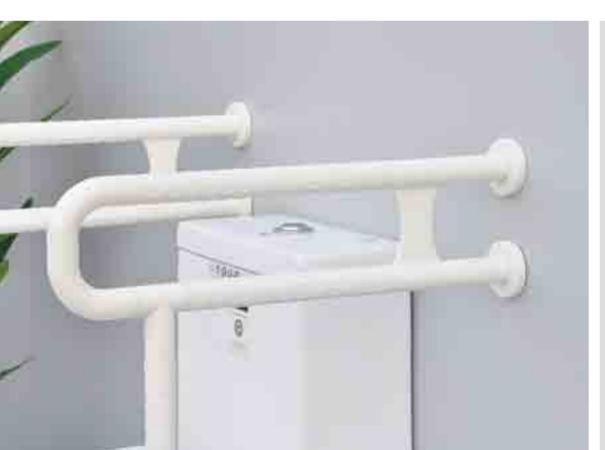

## iT022經典款坐便器扶手 Type iT022 Classic toilet handrail

#### 分體式設計,結構簡潔合理,更方便於不同尺寸之環境中安裝。

Split design, simple and reasonable structure, the handrail is convenient to install in environments with different size.

備註:高度為760mm款適用於座便器 Height 920mm suitable for toilet