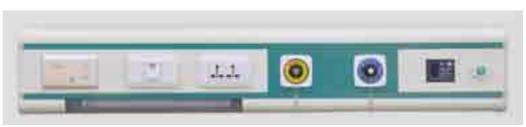

## iT-A01型 醫用設備帶 Type iT-A01 Medical equipment belt

電路、氣路分離雙通道設計,安全可靠; 結構設計合理、腔體空間大,安裝維護方便。

Dual-channel separation design of circuit and gas path, which are safe and reliable ; Reasonable structure design, large cavity space, convenient installation and maintenance.

Cross section

The exterior of the side

氧氣終端 Oxygen terminal

插座

Socket

氧氣閥門 Oxygen valve

吸引終端 Attraction terminal

電源開關 Power switch