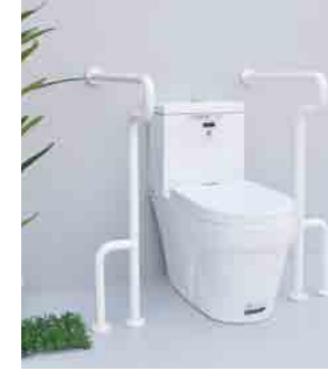

## iT022經典款坐便器扶手 Type iT022 Classic toilet handrail

#### 分體式設計,結構簡潔合理,更方便於不同尺寸之環境中安裝。

Split design, simple and reasonable structure, the handrail is convenient to install in environments with different size.

備註:高度為760mm款適用於座便器 Height 920mm suitable for toilet