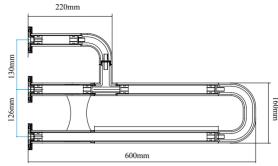

#### 提供400mm-770mm多種長度選擇,並可與其他無障礙扶手搭配, 組成一套完整的衛生間安全系統。

Provide a variety of length from 400mm-770mm for your choice, which can match with other barrier-free handrails to form a complete set of bathroom safety system. L=400 460 490 650 770 (mm)

#### 90度角設計,有效提供水平和垂直方向的支撑, 可安裝成左或右兩種方式。

90 degree angle design provides horizontal and vertical support effectively, which can be installed in two ways- left or right.

右 L 效果展示