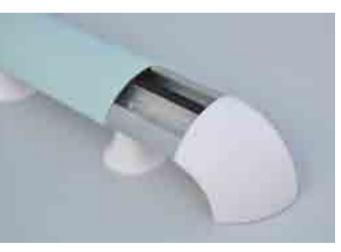

# **697** 防護扶手

### inTouch iT-697型豪華組合扶手

外形時尚, 色彩多樣, 結構設計更加人性化, 握持位置及 結構最大限度符合手掌握持習慣。

Stylish outlook, color variety, more humanized structure design, the holding place and structure is designed to be used to the hand by maximum limit.