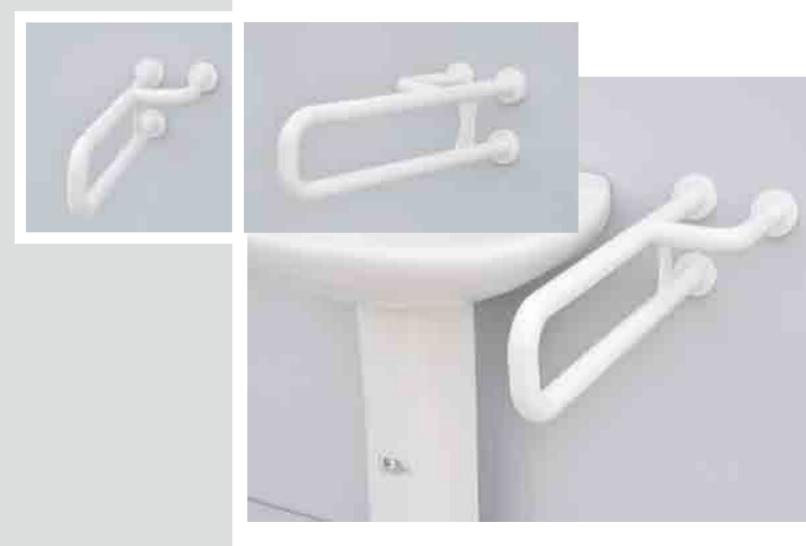

# iT028 "U" 形扶手 Type iT028 Handrail "U" shape 扶手豎向垂直安裝於牆面,適用於潔具兩側,有效解決行動遲緩、地面 濕滑造成的不便。

The handrail is installed on wall surface vertically, which is suitable for both sides of sanitary ware, the slowpoke can be aided and the inconvenience resulted from wet and slippy floor can be avoided effectively.

## iT016洗手盆扶手 Type iT016 Wash basin handrail

專為體弱人士在盥洗時提供舒適、放心的輔助支撐;款式簡約,結構穩固且 便於清潔。

Providing confortable and safe aid for the weakened when they wash; the handrail is with simple style, stable structure and easy to clean.