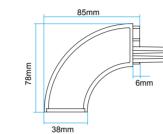

h aluminum alloy frame and vinyl resins external accessories, therefore the product is an classic product to replace the traditional wood or stainless steel handrail.









825 Mahogany series+ apple wood



826 Monochrome teak series

- ※採用乙烯樹脂、ABS為外飾物;
- ※ 維護保養方便,經久耐用;
- ※ 色彩多樣,造型新穎,適合多種場合使用;
- ※ 內芯為專業設計的鋁合金支架,緊固合理;
- ※ 保護牆體,防撞抗擊;
- ※ 特殊設計的防撞膠條,起到防震、抗衝擊作用。
- X Adopting vinyl resins and ABS as external accessories;
- X Easy maintenance and durability;
- X Colorful , innovative design, it is suitable for a variety of occasions ;
- Inner core is aluminum alloy frame designed specially, which is fastened and reasonable;
- ※ Protecting walls, dash-proof, anti-bumping;
- X Anti-collision strip designed specially plays a role of shock resistance.





818 Double colored teak series

























805 嫩緑 805 Peak green

815 豆緑 815 Bean green

821 淺咖啡 821 Gray brown

820 藍岩緑 820 Blue rocks green

811 藍標 811 Standard blue

809 寶藍色 809 Royal blue

822 單色米白 822 Monochrome off-white









本圖冊所示顏色僅供參考,實際顏色以樣品為準; 特殊顏色可依客戶要求定制。



698系列標準色卡 698 series of standard color card



The colors shown in the brochure are only for reference, the actual colors

are subject to samples; special color can be customized.

# **697** 防護扶手

### inTouch iT-697型豪華組合扶手

外形時尚, 色彩多樣, 結構設計更加人性化, 握持位置及 結構最大限度符合手掌握持習慣。

Stylish outlook, color variety, more humanized structure design, the holding place and structure is designed to be used to the hand by maximum limit.







赤楊木 3534-10A

黑胡桃 E130B-C

紅櫻桃 A27

泰柚 35-55B



色號:701 櫻桃木+瓷白 Color code:701 Cherry wood+ porcelaine



色號:702果緑+瓷白 Color c