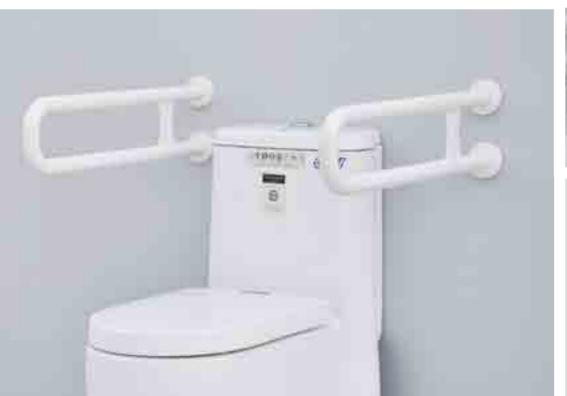

## iT022經典款坐便器扶手 Type iT022 Classic toilet handrail

#### 分體式設計,結構簡潔合理,更方便於不同尺寸之環境中安裝。

Split design, simple and reasonable structure, the handrail is convenient to install in environments with different size.

備註:高度為760mm款適用於座便器 Height 920mm suitable for toilet