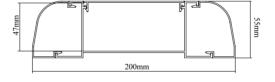

## iT-A01型 醫用設備帶 Type iT-A01 Medical equipment belt

電路、氣路分離雙通道設計,安全可靠; 結構設計合理、腔體空間大,安裝維護方便。

Dual-channel separation design of circuit and gas path, which are safe and reliable ; Reasonable structure design, large cavity space, convenient installation and maintenance.

Cross section

The exterior of the side

氧氣終端 Oxygen terminal

插座

Socket

氧氣閥門 Oxygen valve

吸引終端 Attraction terminal

電源開關 Power switch